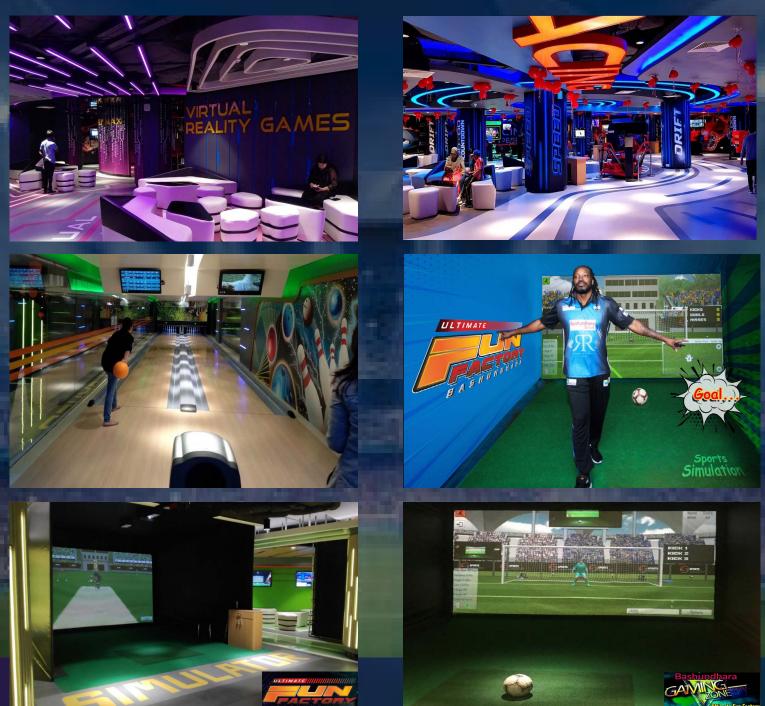

## SPORTS SIMULATOR

## **ULTIMATE AMUSEMENT**

## FUN FACTORY OPENS BIGGEST GAMING ZONE COMPLEX IN SOUTH ASIA

Bashundhara City is already the most popular shopping and recreation centre in Bangladesh. The 19 floor building is the second largest shopping mall in Bangladesh and rated one of the top 5 malls in the world. Dhaka's mall has 2,325 retail stores attracting 200,000 daily visitors and as many as 500,000 during festivals. The mall offers 3D cinemas, an international food court with over 100 restaurants and fast food outlets, a gym, swimming pool, health club, spa and rooftop garden. Toggi World, a one-stop indoor entertainment zone designed for kids, offers thrilling rides, fun games, soft play and kids bowling. A second entertainment zone, Ultimate Fun Factory, is located on 14th-18th floors and offers over 50 games within a Racing Zone, War Zone, Virtual Reality Zone, Arcade Zone and Sports Zone. The installation of 4 Sports Simulators within the sports zone are proving very popular. Normally the simulators are configured for Cricket, Football, Golf, Field Hockey, Tennis and Footgolf, but they are also regularly switched to any of the 25+ available sports to give variety and keep sporting fans fully entertained.