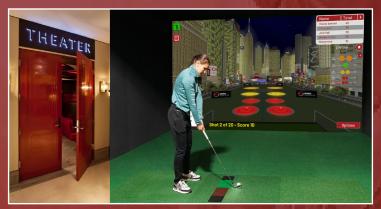

## ULTIMATE RESIDENTIAL INSTALLATION FEATURING 4K SUPER SIMULATOR AND 4K CINEMA ROOM, INCREDIBLE RECREATION

A residential owner has requested the best possible turnkey solution for a designer games room, in southern England. The centrepiece is a state of the art 4K Super Simulator with 32+ very popular sports, 2,465+ famous sporting venues from around the world and 685+ enjoyable game challenges. The system is connected to the internet ensuring that the simulator technology is regularly updated free of charge so that it is always fresh and exciting for family and friends. Sports that are proving to be the most popular so far in this home are football, rugby, tennis, golf, cricket, hockey, basketball, contest golf, baseball, gridiron and archery. The super simulator is used for training, competitions as well as entertainment. This palatial home was designed so that players can easily travel between the super simulator and the cinema room, to enjoy an incredible 4K projection paired with a 4K image screen and complete Dolby surround sound. The authentic red themed cinema seats were custom made to match the red upholstered wall panels, which in turn even matches, the limited edition remote control. Bespoke cinema features include ambient colour changing LED lighting and a starscape infinity fibre optic ceiling to give an amazing experience. The cinema experience is amazing with the latest movies shown through comprehensive streaming, satellite and dvd's so filmgoers are fully entertained. Review the entire range of Super Simulators at www.sportssimulator.com