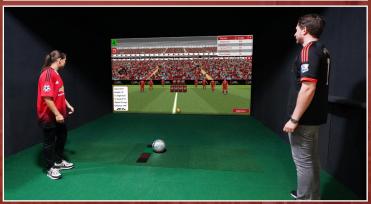

## ULTIMATE RESIDENTIAL INSTALLATION FEATURING 4K SUPER SIMULATOR AND 4K CINEMA ROOM, INCREDIBLE RECREATION

A residential owner has requested the best possible turnkey solution for a designer games room, in southern England. The centrepiece is a state of the art 4K Super Simulator with 32+ very popular sports, 2,465+ famous sporting venues from around the world and 685+ enjoyable game challenges. The system is connected to the internet ensuring that the simulator technology is regularly updated free of charge so that it is always fresh and exciting for family and friends. Sports that are proving to be the most popular so far in this home are football, rugby, tennis, golf, cricket, hockey, basketball, contest golf, baseball, gridiron and archery. The super simulator is used for training, competitions as well as entertainment. This palatial home was designed so that players can easily travel between the super simulator and the cinema room, to enjoy an incredible 4K projection paired with a 4K image screen and complete Dolby surround sound. The authentic red themed cinema seats were custom made to match the red upholstered wall panels, which in turn even matches, the limited edition remote control. Bespoke cinema features include ambient colour changing LED lighting and a starscape infinity fibre optic ceiling to give an amazing experience. The cinema experience is amazing with the latest movies shown through comprehensive streaming, satellite and dvd's so filmgoers are fully entertained. Review the entire range of Super Simulators at www.sportssimulator.com