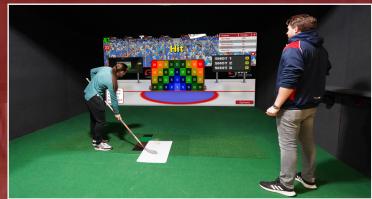

## ULTIMATE RESIDENTIAL INSTALLATION FEATURING 4K SUPER SIMULATOR AND 4K CINEMA ROOM, INCREDIBLE RECREATION

A residential owner has requested the best possible turnkey solution for a designer games room, in southern England. The centrepiece is a state of the art 4K Super Simulator with 32+ very popular sports, 2,465+ famous sporting venues from around the world and 685+ enjoyable game challenges. The system is connected to the internet ensuring that the simulator technology is regularly updated free of charge so that it is always fresh and exciting for family and friends. Sports that are proving to be the most popular so far in this home are football, rugby, tennis, golf, cricket, hockey, basketball, contest golf, baseball, gridiron and archery. The super simulator is used for training, competitions as well as entertainment. This palatial home was designed so that players can easily travel between the super simulator and the cinema room, to enjoy an incredible 4K projection paired with a 4K image screen and complete Dolby surround sound. The authentic red themed cinema seats were custom made to match the red upholstered wall panels, which in turn even matches, the limited edition remote control. Bespoke cinema features include ambient colour changing LED lighting and a starscape infinity fibre optic ceiling to give an amazing experience. The cinema experience is amazing with the latest movies shown through comprehensive streaming, satellite and dvd's so filmgoers are fully entertained. Review the entire range of Super Simulators at www.sportssimulator.com