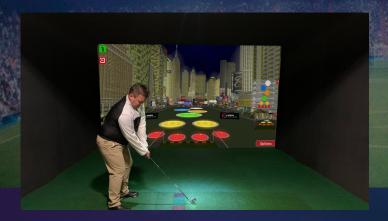

## SPORTS SIMULATOR LAUNCHES SOCIAL DISTANCING SOLUTION, INTEGRATING RFID CASHLESS PAYMENTS FOR INDOOR SPORTS.

The Leisure, Entertainment and Amusement Industry have requested a technology that will keep customers' fully entertained whilst enforcing social distancing and safety during the COVID-19 pandemic. Family Entertainment Centres and Sports Bars are now able to integrate the RFID system with other activations, food and drink, so increasing turnover whilst being fresh and exciting. Sports Simulator and the India-based, RFID venue management solutions provider Semnox have joined forces, providing a safe solution for the entertainment market. Our customers can now benefit from having the most advanced Sports Simulator integrated with the leading cashless payment system, ensuring that their centres now comply with government rules and run entirely safely throughout these troubling times.