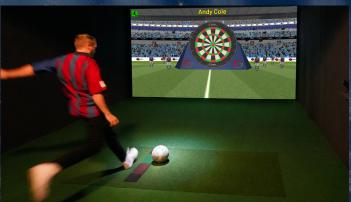

## SPORTS SIMULATOR LAUNCHES SOCIAL DISTANCING SOLUTION, INTEGRATING RFID CASHLESS PAYMENTS FOR INDOOR SPORTS.

The Leisure, Entertainment and Amusement Industry have requested a technology that will keep customers' fully entertained whilst enforcing social distancing and safety during the COVID-19 pandemic. Family Entertainment Centres and Sports Bars are now able to integrate the RFID system with other activations, food and drink, so increasing turnover whilst being fresh and exciting. Sports Simulator and the India-based, RFID venue management solutions provider Semnox have joined forces, providing a safe solution for the entertainment market. Our customers can now benefit from having the most advanced Sports Simulator integrated with the leading cashless payment system, ensuring that their centres now comply with government rules and run entirely safely throughout these troubling times.