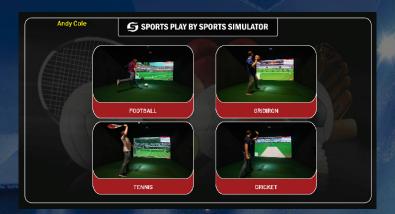

## SPORTS SIMULATOR LAUNCHES SOCIAL DISTANCING SOLUTION, INTEGRATING RFID CASHLESS PAYMENTS FOR INDOOR SPORTS.

The Leisure, Entertainment and Amusement Industry have requested a technology that will keep customers' fully entertained whilst enforcing social distancing and safety during the COVID-19 pandemic. Family Entertainment Centres and Sports Bars are now able to integrate the RFID system with other activations, food and drink, so increasing turnover whilst being fresh and exciting. Sports Simulator and the India-based, RFID venue management solutions provider Semnox have joined forces, providing a safe solution for the entertainment market. Our customers can now benefit from having the most advanced Sports Simulator integrated with the leading cashless payment system, ensuring that their centres now comply with government rules and run entirely safely throughout these troubling times.