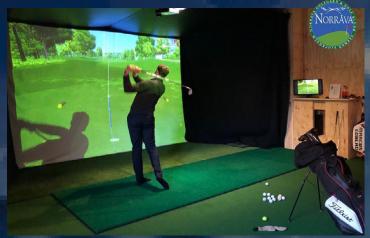

## STOCKHOLM CLUB INSTALL GSX GOLF SIMULATOR RAISING STANDARD OF SWEDISH GOLF LESSONS FOR ITS MEMBERS

Marcus Edblad PGA Golf Professional and Swedish Long Drive Record Holder at 432 metres, runs the Norrava Golf Academy just outside Stockholm. Club Members demanded to have the most accurate indoor technology, available in the world today. After much research, the Sports Coach GSX Golf Simulator was chosen, as it consists of 2 separate 90° Super Speed Cameras. This technology very accurately measures Swing Path, Club Face Angle at Impact, Vertical Launch Angle, Horizontal Launch Angle, Club Speed, Ball Speed, Back Spin, Side Spin. These measurements along with 3 Dimensional Course Topography, the GSX accurately calculates Hit Factor, Carry, Distance, Flight Time, Shot Height, To Pin and Elevation, ensuring Norrava Members have the highest levels of Ball Flight Analysis, available in Sweden. Academy Coaching regularly varies between 1 to 1 coaching from Sweden's finest teacher and large group lessons. Improvements in the standard of Norrava Golf are already noted, by their winning success in Stockholm Competitions. The Club had the wooden building constructed, so golf is playable year-round, on very realistic championship courses. An important factor with the chosen Technology is the ability to upgrade, under consideration for 2021, is the Digital Video Analysis and the Sports Simulator software