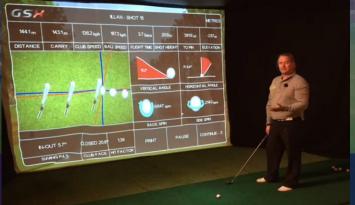

## STOCKHOLM CLUB INSTALL GSX GOLF SIMULATOR RAISING STANDARD OF SWEDISH GOLF LESSONS FOR ITS MEMBERS

Marcus Edblad PGA Golf Professional and Swedish Long Drive Record Holder at 432 metres, runs the Norrava Golf Academy just outside Stockholm. Club Members demanded to have the most accurate indoor technology, available in the world today. After much research, the Sports Coach GSX Golf Simulator was chosen, as it consists of 2 separate 90° Super Speed Cameras. This technology very accurately measures Swing Path, Club Face Angle at Impact, Vertical Launch Angle, Horizontal Launch Angle, Club Speed, Ball Speed, Back Spin, Side Spin. These measurements along with 3 Dimensional Course Topography, the GSX accurately calculates Hit Factor, Carry, Distance, Flight Time, Shot Height, To Pin and Elevation, ensuring Norrava Members have the highest levels of Ball Flight Analysis, available in Sweden. Academy Coaching regularly varies between 1 to 1 coaching from Sweden's finest teacher and large group lessons. Improvements in the standard of Norrava Golf are already noted, by their winning success in Stockholm Competitions. The Club had the wooden building constructed, so golf is playable year-round, on very realistic championship courses. An important factor with the chosen Technology is the ability to upgrade, under consideration for 2021, is the Digital Video Analysis and the Sports Simulator software

|                  | 0.00   |                      |                      |                     |                    | -1                     | EAST VENT            |  |
|------------------|--------|----------------------|----------------------|---------------------|--------------------|------------------------|----------------------|--|
| G514             |        | PAUL - SHOT 16       |                      |                     | .3                 | YARDS                  |                      |  |
| 282 <sub>y</sub> | 265,   | 109.0 <sub>mph</sub> | 154.6 <sub>mph</sub> | 5.7 <sub>Secs</sub> | 110'               | <b>39</b> <sub>y</sub> | 0"                   |  |
| DISTANCE         | CARRY  | CLUB SPEED           | BALL SPEED           | FLIGHT TIME         | SHOT HEIGHT        | TOPN                   | ELEVATION            |  |
| 0-0-             | 0      | 0                    | 0                    | 12°P                |                    | 1 3 3                  | ITAL LAUNCH          |  |
|                  |        |                      |                      |                     | 3233 <sub>pm</sub> |                        | <b>5</b> 107 rpm     |  |
|                  |        |                      |                      | BACK                |                    |                        | 5 107 rpm<br>DE SPIN |  |
| N-OL             | Л 3.2° | OPEN 42°             | 142                  |                     |                    | SIC                    |                      |  |