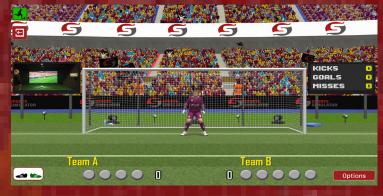

## EXPERIENCE UNMATCHED REALISM AND THRILL WITH SPORTS SIMULATOR'S ADVANCED FOOTBALL SIMULATOR TECHNOLOGY

Football Simulator by Sports Simulator is a harmonious blend of passion, skill, and strategy, delivering the ultimate indoor football simulator experience! Immerse yourself in 362 expertly designed stadiums, each capturing the electrifying atmosphere of the world's most iconic football venues across 75 countries. With 69 engaging challenges and 14 meticulously crafted environments, our football simulator offers a comprehensive football experience for fans and players around the globe. Whether you're an experienced player improving your abilities with a football training simulator or a spectator eager to enter the exciting world of football, our versatile football simulator and soccer simulator cater to all skill levels. Real football interaction is a standout feature, allowing players to kick real footballs against a screen projecting the game, with advanced technology tracking each shot using camera technology and infrared lighting. This ensures every kick, curve, and spin is captured in real-time for an authentic experience. Our football simulator includes extensive features like comprehensive football stadia branding with rotating banners, pitch signage, LCD screen videos, and more. Trusted by top teams like Real Madrid, Barcelona, Manchester United, Wolfsberg Volkswagen Arena, Boston Bruins, Emirates, and Stade de France, our simulators are ideal for venues such as football stadiums, family entertainment centres, theme parks, sports academies, fan zone areas, hotels, sports hubs, sports bars, and football events. Discover the exhilarating world of indoor football with Sports Simulator's Football Simulator - the ultimate destination for a thrilling and authentic football experience! the interactive football simulator that brings the game to life. Click to View the Sports Simulator Blog.