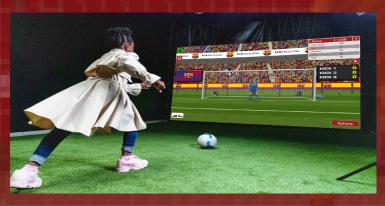

## EXPERIENCE UNMATCHED REALISM AND THRILL WITH SPORTS SIMULATOR'S ADVANCED FOOTBALL SIMULATOR TECHNOLOGY

Football Simulator by Sports Simulator is a harmonious blend of passion, skill, and strategy, delivering the ultimate indoor football simulator experience! Immerse yourself in 362 expertly designed stadiums, each capturing the electrifying atmosphere of the world's most iconic football venues across 75 countries. With 69 engaging challenges and 14 meticulously crafted environments, our football simulator offers a comprehensive football experience for fans and players around the globe. Whether you're an experienced player improving your abilities with a football training simulator or a spectator eager to enter the exciting world of football, our versatile football simulator and soccer simulator cater to all skill levels. Real football interaction is a standout feature, allowing players to kick real footballs against a screen projecting the game, with advanced technology tracking each shot using camera technology and infrared lighting. This ensures every kick, curve, and spin is captured in real-time for an authentic experience. Our football simulator includes extensive features like comprehensive football stadia branding with rotating banners, pitch signage, LCD screen videos, and more. Trusted by top teams like Real Madrid, Barcelona, Manchester United, Wolfsberg Volkswagen Arena, Boston Bruins, Emirates, and Stade de France, our simulators are ideal for venues such as football stadiums, family entertainment centres, theme parks, sports academies, fan zone areas, hotels, sports hubs, sports bars, and football events. Discover the exhilarating world of indoor football with Sports Simulator's Football Simulator - the ultimate destination for a thrilling and authentic football experience! the interactive football simulator that brings the game to life. Click to View the Sports Simulator Blog.