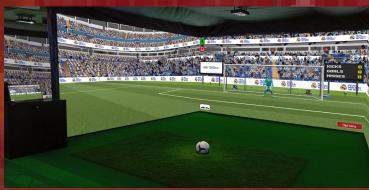

## EXPERIENCE UNMATCHED REALISM AND THRILL WITH SPORTS SIMULATOR'S ADVANCED FOOTBALL SIMULATOR TECHNOLOGY

Football Simulator by Sports Simulator is a harmonious blend of passion, skill, and strategy, delivering the ultimate indoor football simulator experience! Immerse yourself in 362 expertly designed stadiums, each capturing the electrifying atmosphere of the world's most iconic football venues across 75 countries. With 69 engaging challenges and 14 meticulously crafted environments, our football simulator offers a comprehensive football experience for fans and players around the globe. Whether you're an experienced player improving your abilities with a football training simulator or a spectator eager to enter the exciting world of football, our versatile football simulator and soccer simulator cater to all skill levels. Real football interaction is a standout feature, allowing players to kick real footballs against a screen projecting the game, with advanced technology tracking each shot using camera technology and infrared lighting. This ensures every kick, curve, and spin is captured in real-time for an authentic experience. Our football simulator includes extensive features like comprehensive football stadia branding with rotating banners, pitch signage, LCD screen videos, and more. Trusted by top teams like Real Madrid, Barcelona, Manchester United, Wolfsberg Volkswagen Arena, Boston Bruins, Emirates, and Stade de France, our simulators are ideal for venues such as football stadiums, family entertainment centres, theme parks, sports academies, fan zone areas, hotels, sports hubs, sports bars, and football events. Discover the exhilarating world of indoor football with Sports Simulator's Football Simulator - the ultimate destination for a thrilling and authentic football experience! the interactive football simulator that brings the game to life. Click to View the Sports Simulator Blog.