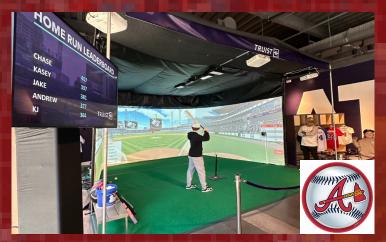

## IMMERSIVE FAN ENGAGEMENT: ATLANTA BRAVES UNVEIL ELITE MAX SURROUND SPORTS SIMULATOR AT TRUIST PARK

Truist Park, the esteemed home of the Atlanta Braves baseball team, now offers fans an unprecedented and exhilarating experience with the recent installation of the Elite Max Surround Sports Simulator. This cutting-edge addition represents a significant leap forward in the realm of fan engagement, revolutionising the game-day experience. By immersing fans in simulated sports activities, the Sports Simulator creates an unparalleled opportunity for enthusiasts to engage with their passion in a whole new dimension. Equipped with state-of-the-art technology, the Sports Simulator transports fans into the heart of the action with breathtaking graphics and incredibly realistic simulations. From the crack of the bat to the simulated baseball game challenge to the jubilant celebration of a home run, the simulator faithfully recreates the thrills and excitement of live sports. Braves fans can step into the shoes of their favourite athletes, experiencing the adrenaline rush of victory and the heart-pounding intensity of competition firsthand. One of the most remarkable aspects of the Elite Max Surround Sports Simulator is its ability to evoke a sense of authenticity and immersion that is truly unparalleled. Every swing and every play feels incredibly lifelike, allowing fans to lose themselves in the excitement of the moment. Before or after the game, fans can indulge in interactive simulator sessions, further enhancing their experience and adding an extra layer of excitement to their visit to the ballpark. The introduction of the Elite Max Surround Sports Simulator underscores the Atlanta Braves' unwavering commitment to innovation and fan satisfaction. By setting a new standard for immersive fan experiences in Major League Baseball, Truist Park promises an unforgettable day for Atlanta Braves supporters and visitors alike. Whether you're a die-hard fan or simply seeking an unforgettable outing, experience the future of fan engagement with the Elite Max Surround Sports Simulator at Truist Park. Click to View the Sports Simulator Blog.