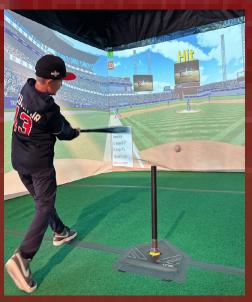

## IMMERSIVE FAN ENGAGEMENT: ATLANTA BRAVES UNVEIL ELITE MAX SURROUND SPORTS SIMULATOR AT TRUIST PARK

Truist Park, the esteemed home of the Atlanta Braves baseball team, now offers fans an unprecedented and exhilarating experience with the recent installation of the Elite Max Surround Sports Simulator. This cutting-edge addition represents a significant leap forward in the realm of fan engagement, revolutionising the game-day experience. By immersing fans in simulated sports activities, the Sports Simulator creates an unparalleled opportunity for enthusiasts to engage with their passion in a whole new dimension. Equipped with state-of-the-art technology, the Sports Simulator transports fans into the heart of the action with breathtaking graphics and incredibly realistic simulations. From the crack of the bat to the simulated baseball game challenge to the jubilant celebration of a home run, the simulator faithfully recreates the thrills and excitement of live sports. Braves fans can step into the shoes of their favourite athletes, experiencing the adrenaline rush of victory and the heart-pounding intensity of competition firsthand. One of the most remarkable aspects of the Elite Max Surround Sports Simulator is its ability to evoke a sense of authenticity and immersion that is truly unparalleled. Every swing and every play feels incredibly lifelike, allowing fans to lose themselves in the excitement of the moment. Before or after the game, fans can indulge in interactive simulator sessions, further enhancing their experience and adding an extra layer of excitement to their visit to the ballpark. The introduction of the Elite Max Surround Sports Simulator underscores the Atlanta Braves' unwavering commitment to innovation and fan satisfaction. By setting a new standard for immersive fan experiences in Major League Baseball, Truist Park promises an unforgettable day for Atlanta Braves supporters and visitors alike. Whether you're a die-hard fan or simply seeking an unforgettable outing, experience the future of fan engagement with the Elite Max Surround Sports Simulator at Truist Park. Click to View the Sports Simulator Blog.