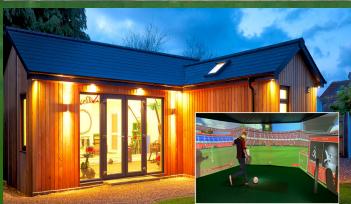

## CONVERT GARDEN BY ADDING CUSTOMISED LUXURY ROOM, ENABLING ENTERTAINMENT, FITNESS, LESIURE AND OFFICE

There is a cost-effective long-term solution to working from home, being entertained and keeping fit by simply adding a garden room. A lot cheaper than moving house or building an extension, as well as adding up to 15% to the current property value. The very high standard buildings are designed to comply, with local planning regulations. Comprising of the highest quality sustainable materials, fully insulated and finished to the best possible cosmetic standard. Easily incorporating a toilet, washroom and kitchen means the facilities within the house, are not required. Benefits include no more long and expensive commuting, costly office charges, whilst striking the perfect work/life balance. A dedicated building enables one to focus on work without any distractions, the ideal place to relax and entertain. Enjoy the flexibility of the garden room, which has multiple uses that can be quickly adapted, such as the Office, Gymnasium, Pilates, Games, Cinema or the Ultimate Super Simulator room. It can be used to enjoy playing and practising upon all the major sports worldwide, with your family and friends. Sports such as Football, Gridiron, Golf, Tennis, Motor Racing, Shooting are avilable, including 31 Sports, 2,266 Sporting Venues and 539 Game Challenges. Depending on the size of the garden room, will dictate whether a single screen projected or a surround three-screen simulator setup, can be utilised.