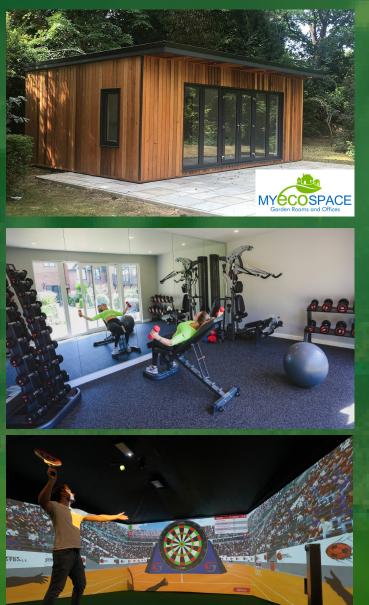

## CONVERT GARDEN BY ADDING CUSTOMISED LUXURY ROOM, ENABLING ENTERTAINMENT, FITNESS, LESIURE AND OFFICE

There is a cost-effective long-term solution to working from home, being entertained and keeping fit by simply adding a garden room. A lot cheaper than moving house or building an extension, as well as adding up to 15% to the current property value. The very high standard buildings are designed to comply, with local planning regulations. Comprising of the highest quality sustainable materials, fully insulated and finished to the best possible cosmetic standard. Easily incorporating a toilet, washroom and kitchen means the facilities within the house, are not required. Benefits include no more long and expensive commuting, costly office charges, whilst striking the perfect work/life balance. A dedicated building enables one to focus on work without any distractions, the ideal place to relax and entertain. Enjoy the flexibility of the garden room, which has multiple uses that can be quickly adapted, such as the Office, Gymnasium, Pilates, Games, Cinema or the Ultimate Super Simulator room. It can be used to enjoy playing and practising upon all the major sports worldwide, with your family and friends. Sports such as Football, Gridiron, Golf, Tennis, Motor Racing, Shooting are avilable, including 31 Sports, 2,266 Sporting Venues and 539 Game Challenges. Depending on the size of the garden room, will dictate whether a single screen projected or a surround three-screen simulator setup, can be utilised.