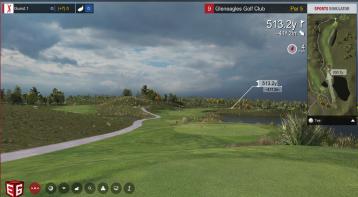

## CONNECTING E6 GOLF TO THE WORLD'S MOST ACCURATE SPORTS TECHNOLOGY OFFERING SEVEN GOLF SIMULATORS

E6 Connect has been developed using the very latest 4K enhanced graphics, offering 31 tournament courses many used on the PGA and European Tours. Realistic courses include Aviara, Banff springs, Barton Creek – Fazio Foothills, Belfry – Brabazon, Bountiful Ridge, Cabo del Sol – Ocean, Chateau Whistler, Gleneagles – Centenary, Grand National Links, Greywolf, Hokuli'a, Kuneticka Hora, Latrobe – Summer, Links at Spanish Bay, Loch Lomond, Oakmont Country, Oslo, Panther Lake, Par 3 Ocean, Pebble Beach Links, Pelican Hill, Pine Canyon, Pinehurst No. 8, RTJ– Auburn Grand National, Sanctuary, Spyglass Hill, Stone Canyon, Taghazout, Thanksgiving Point, Troon North – Monument, Wade Hampton, and Wolf Peak – Mountain. The Sports Coach Simulator now offers 7 golf simulator engines E6 Golf, GSX Golf, Contest Golf, GPS Golf, Foot Golf, Mini Golf and Disc Golf wih 700+ courses, playable together on the world's most accurate sports technology. All golfers needs are covered from gameplay, lessons, practise, custom fitting, analysis, online tournaments and when integrated with the Ultimate Simulator which includes the sports simulator, racing simulator, shooting simulator, flight simulator and 40,000+ famous sporting venues, arenas, cities, race tracks, natural environments and airports from around the world, this simulator is the perfect entertainment combination. Review these amazing models at www.sportssimulator.com