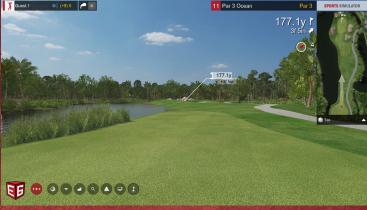

## CONNECTING E6 GOLF TO THE WORLD'S MOST ACCURATE SPORTS TECHNOLOGY OFFERING SEVEN GOLF SIMULATORS

E6 Connect has been developed using the very latest 4K enhanced graphics, offering 31 tournament courses many used on the PGA and European Tours. Realistic courses include Aviara, Banff springs, Barton Creek – Fazio Foothills, Belfry – Brabazon, Bountiful Ridge, Cabo del Sol – Ocean, Chateau Whistler, Gleneagles – Centenary, Grand National Links, Greywolf, Hokuli'a, Kuneticka Hora, Latrobe – Summer, Links at Spanish Bay, Loch Lomond, Oakmont Country, Oslo, Panther Lake, Par 3 Ocean, Pebble Beach Links, Pelican Hill, Pine Canyon, Pinehurst No. 8, RTJ– Auburn Grand National, Sanctuary, Spyglass Hill, Stone Canyon, Taghazout, Thanksgiving Point, Troon North – Monument, Wade Hampton, and Wolf Peak – Mountain. The Sports Coach Simulator now offers 7 golf simulator engines E6 Golf, GSX Golf, Contest Golf, GPS Golf, Foot Golf, Mini Golf and Disc Golf wih 700+ courses, playable together on the world's most accurate sports technology. All golfers needs are covered from gameplay, lessons, practise, custom fitting, analysis, online tournaments and when integrated with the Ultimate Simulator which includes the sports simulator, racing simulator, shooting simulator, flight simulator and 40,000+ famous sporting venues, arenas, cities, race tracks, natural environments and airports from around the world, this simulator is the perfect entertainment combination. Review these amazing models at www.sportssimulator.com