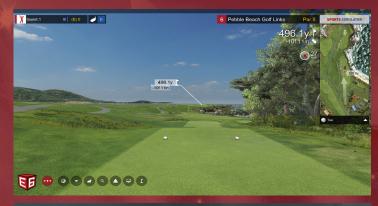

## CONNECTING E6 GOLF TO THE WORLD'S MOST ACCURATE SPORTS TECHNOLOGY OFFERING SEVEN GOLF SIMULATORS

E6 Connect has been developed using the very latest 4K enhanced graphics, offering 31 tournament courses many used on the PGA and European Tours. Realistic courses include Aviara, Banff springs, Barton Creek – Fazio Foothills, Belfry – Brabazon, Bountiful Ridge, Cabo del Sol – Ocean, Chateau Whistler, Gleneagles – Centenary, Grand National Links, Greywolf, Hokuli'a, Kuneticka Hora, Latrobe – Summer, Links at Spanish Bay, Loch Lomond, Oakmont Country, Oslo, Panther Lake, Par 3 Ocean, Pebble Beach Links, Pelican Hill, Pine Canyon, Pinehurst No. 8, RTJ– Auburn Grand National, Sanctuary, Spyglass Hill, Stone Canyon, Taghazout, Thanksgiving Point, Troon North – Monument, Wade Hampton, and Wolf Peak – Mountain. The Sports Coach Simulator now offers 7 golf simulator engines E6 Golf, GSX Golf, Contest Golf, GPS Golf, Foot Golf, Mini Golf and Disc Golf wih 700+ courses, playable together on the world's most accurate sports technology. All golfers needs are covered from gameplay, lessons, practise, custom fitting, analysis, online tournaments and when integrated with the Ultimate Simulator which includes the sports simulator, racing simulator, shooting simulator, flight simulator and 40,000+ famous sporting venues, arenas, cities, race tracks, natural environments and airports from around the world, this simulator is the perfect entertainment combination. Review these amazing models at www.sportssimulator.com