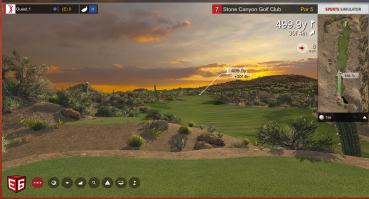

## CONNECTING E6 GOLF TO THE WORLD'S MOST ACCURATE SPORTS TECHNOLOGY OFFERING SEVEN GOLF SIMULATORS

E6 Connect has been developed using the very latest 4K enhanced graphics, offering 31 tournament courses many used on the PGA and European Tours. Realistic courses include Aviara, Banff springs, Barton Creek – Fazio Foothills, Belfry – Brabazon, Bountiful Ridge, Cabo del Sol – Ocean, Chateau Whistler, Gleneagles – Centenary, Grand National Links, Greywolf, Hokuli'a, Kuneticka Hora, Latrobe – Summer, Links at Spanish Bay, Loch Lomond, Oakmont Country, Oslo, Panther Lake, Par 3 Ocean, Pebble Beach Links, Pelican Hill, Pine Canyon, Pinehurst No. 8, RTJ– Auburn Grand National, Sanctuary, Spyglass Hill, Stone Canyon, Taghazout, Thanksgiving Point, Troon North – Monument, Wade Hampton, and Wolf Peak – Mountain. The Sports Coach Simulator now offers 7 golf simulator engines E6 Golf, GSX Golf, Contest Golf, GPS Golf, Foot Golf, Mini Golf and Disc Golf wih 700+ courses, playable together on the world's most accurate sports technology. All golfers needs are covered from gameplay, lessons, practise, custom fitting, analysis, online tournaments and when integrated with the Ultimate Simulator which includes the sports simulator, racing simulator, shooting simulator, flight simulator and 40,000+ famous sporting venues, arenas, cities, race tracks, natural environments and airports from around the world, this simulator is the perfect entertainment combination. Review these amazing models at www.sportssimulator.com