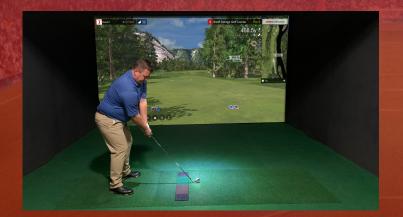

## CONNECTING E6 GOLF TO THE WORLD'S MOST ACCURATE SPORTS TECHNOLOGY OFFERING SEVEN GOLF SIMULATORS

E6 Connect has been developed using the very latest 4K enhanced graphics, offering 31 tournament courses many used on the PGA and European Tours. Realistic courses include Aviara, Banff springs, Barton Creek – Fazio Foothills, Belfry – Brabazon, Bountiful Ridge, Cabo del Sol – Ocean, Chateau Whistler, Gleneagles – Centenary, Grand National Links, Greywolf, Hokuli'a, Kuneticka Hora, Latrobe – Summer, Links at Spanish Bay, Loch Lomond, Oakmont Country, Oslo, Panther Lake, Par 3 Ocean, Pebble Beach Links, Pelican Hill, Pine Canyon, Pinehurst No. 8, RTJ– Auburn Grand National, Sanctuary, Spyglass Hill, Stone Canyon, Taghazout, Thanksgiving Point, Troon North – Monument, Wade Hampton, and Wolf Peak – Mountain. The Sports Coach Simulator now offers 7 golf simulator engines E6 Golf, GSX Golf, Contest Golf, GPS Golf, Foot Golf, Mini Golf and Disc Golf wih 700+ courses, playable together on the world's most accurate sports technology. All golfers needs are covered from gameplay, lessons, practise, custom fitting, analysis, online tournaments and when integrated with the Ultimate Simulator which includes the sports simulator, racing simulator, shooting simulator, flight simulator and 40,000+ famous sporting venues, arenas, cities, race tracks, natural environments and airports from around the world, this simulator is the perfect entertainment combination. Review these amazing models at www.sportssimulator.com