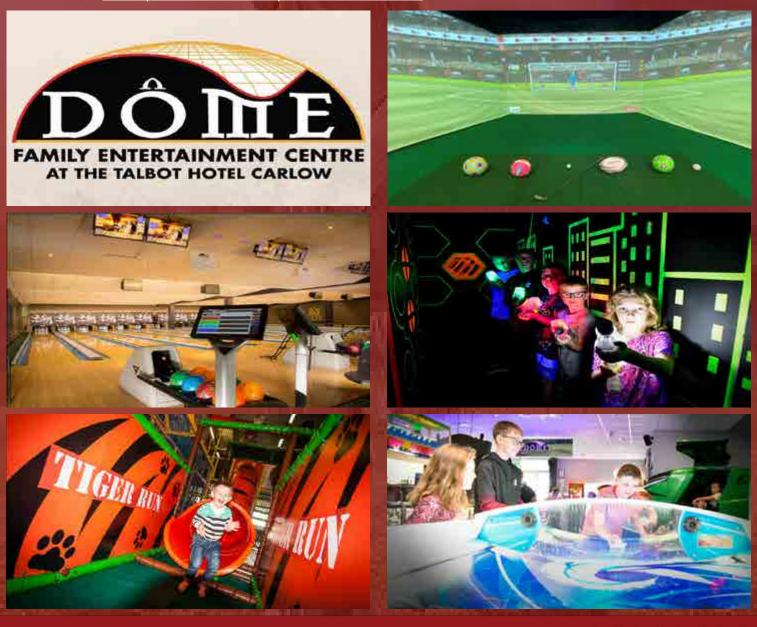

## DOME FAMILY ENTERTAINMENT CENTRE IN CARLOW, IRELAND IS LOCATED BESIDE THE TALBOT HOTEL

The complete leisure and entertainment venue, offering a wide variety of complementary attractions appealing to all age groups and both sexes. Dome has installed a Surround Super Simulator featuring all the most popular Irish sports such as Gaelic Football, Rugby, Sevens, Football, Golf, Hurling, Field Hockey, Foot Golf, Disc Golf, Gridiron and 30 other well-known sports, playing over 1,000 amazing game challenges on over 2,800 venues. Including twelve popular environments Christmas, Easter, Halloween, Jurassic plus cities Dubai, London, New York, Paris and habitats Desert, Forest, Polar and Range. This compliments Congo Quest where the kids can explore the play frame, ball pools, crawl tubes & slides, soccer court, and a soft play area. Laser Zone appeals to both youth and adults offering a fun tag arena, where players can test their skills and abilities in a space-themed environment. Players whether individually or on teams, use their phasers to tag opponents to score as many points as possible. Ten Pin Bowling is the only pins on strings centre in the southeast of Ireland, this 10 pin bowling alley includes interactive touch screen monitors. Dome is perfect for all occasions – birthdays, school tours, corporate nights, family fun and more! The Sports Simulator development team is currently creating 5 bowling sports, candlepin, duckpin, kegel, skittles, ten pin, both night and day so 10 new games entertainment is maximised, ensuring decent profits all year round. Click to review www.sportssimulator.com/post/dome-fec-ireland