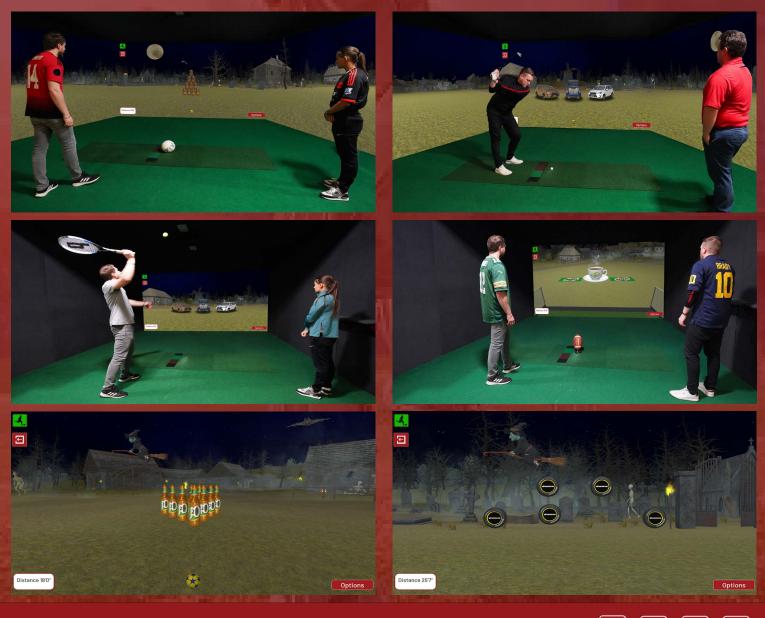

## SPOOKY FESTIVAL REMEMBERING THE DEAD AND FAITHFULLY DEPARTED, PLAYABLE DURING OCTOBER ON SIMULATOR

Sports Simulator have created the perfect Halloween Activation ensuring that any commercial establishment can encourage public participation throughout October with sports fans able to play hundreds of enjoyable challenges on the world's leading sports simulator. Featuring a vast array of animating characters such as zombies, vampires, werewolves, flying witches, ghosts, mummies, spiders, walking dead, skeletons, Frankenstein, pumpkin monsters, flying bats, devils and Grim Reapers. Animated horror film scenery includes bonfires, creepy village, spooky graveyard, dead forest, witches cauldron, tombstones, windmill, full moon, blood splatter, pumpkin patch, torches, fog, starry skies, broomsticks, jack-o'-lanterns and shacks. Keep Halloween creepy with a vast array of sound effects such as haunting, howling wolves, cackling witches, scary footsteps and similar sounds to certain movies. Using Contest Play or Match Play ensures players are competing in many enjoyable game challenges, with many recognisable horror scenes within the 360° environment. Sports playable include Soccer Futsal, Tennis, Contest Golf, Ice Hockey, Basketball, Handball, Netball, Volleyball, Discus, Shot Put, Archery, Contest Frisbee, Badminton, Dodgeball and Padel. The Sports Simulator development team are currently creating Christmas and Easter environments, so family entertainment is maximised all year round. Click to review www.sportssimulator.com/post/halloween-playable