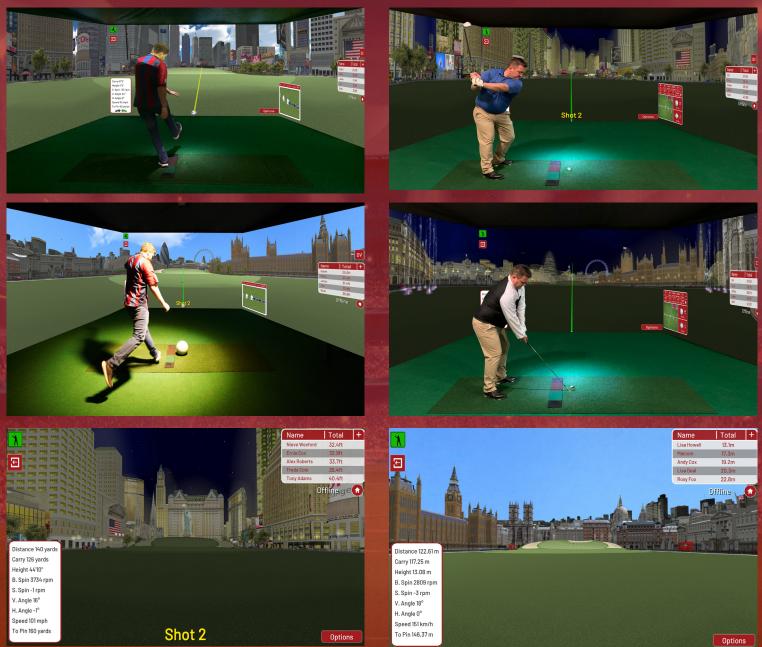

## DAY TIME AND NIGHT TIME GOLF AND FOOTBALL CHALLENGES NOW PLAYABLE IN MAJOR CITIES ON THE SPORTS SIMULATOR

Traditional competitions are now playable within London, New York and Paris environments with other cities under development. Game challenges such as Nearest to Pin, Closest to Pin, Average to Pin and Average to Target can be played in two directions within a simulated city environment in both day time and night time settings. This unique experience for sports fans brings major cities to life with famous buildings, monuments and landmarks within a virtual environment which has not previously been available on any simulator. With four separate staring positions for men, women, seniors and juniors, the city environment is perfect entertaining at family entertainment centres, sports stores, international marketing events, sports bars and any commercial or residential location. Other sports playable include Gridiron, Rugby, Tennis, Baseball, Basketball, Cricket, Hockey and more. The simulator also features advertising options, post-shot analysis, reverse replay, coloured ball flight and player boost, ensuring a very user-friendly experience within the world's most famous capitals.