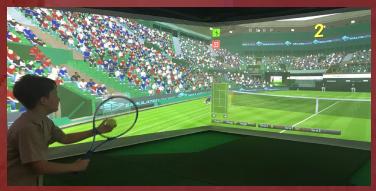

## SOUTH AFRICA HAVE SETUP AN INCREDIBLE SPORTS CAFÉ, WHERE FRIENDS AND FAMILY CAN EXPLORE A NEW REALITY

Simulated Sports has been setup within an air-conditioned arena beside a leading driving range, so visitors to both simulator centre and range, can choose between entertainment and practise. Most are preferring the simulated sports café with its 40 multiple sports, golf, racing, shooting and flight simulators. Entertaining families of all ages they are often hosting birthday parties, where players are competing in competitions using all five simulator leaderboards. Whilst companies are regularly organising corporate functions to impress their clients or inspiring teamwork and build connections between work colleagues. Combined with the Café approach, they are the go-to stop-off point for the driving range customers wishing to have an espresso, americano, latte, cappuccino, decaf, flat white or a chilled drink. As well as a great excuse for meeting friends for a coffee date, whilst we are here why don't we treat ourselves and play football or rugby or tennis or a round of golf at a famous course, or drive around a formula one circuit, or shoot some zombies, or fly Concorde to new york, the choices for a fun time are endless. The perfect environment to be active within an enjoyable atmosphere of adrenaline, action and adventure, in a world just beyond reality. Families now have a safe environment to let kids unleash their explosive energy in the experience of a lifetime. Click to review www.sportssimulator/post/simulatedsportscafe