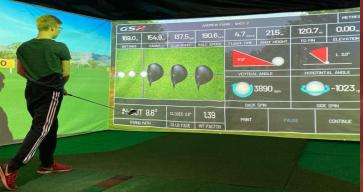

## SOUTH AFRICA HAVE SETUP AN INCREDIBLE SPORTS CAFÉ, WHERE FRIENDS AND FAMILY CAN EXPLORE A NEW REALITY

Simulated Sports has been setup within an air-conditioned arena beside a leading driving range, so visitors to both simulator centre and range, can choose between entertainment and practise. Most are preferring the simulated sports café with its 40 multiple sports, golf, racing, shooting and flight simulators. Entertaining families of all ages they are often hosting birthday parties, where players are competing in competitions using all five simulator leaderboards. Whilst companies are regularly organising corporate functions to impress their clients or inspiring teamwork and build connections between work colleagues. Combined with the Café approach, they are the go-to stop-off point for the driving range customers wishing to have an espresso, americano, latte, cappuccino, decaf, flat white or a chilled drink. As well as a great excuse for meeting friends for a coffee date, whilst we are here why don't we treat ourselves and play football or rugby or tennis or a round of golf at a famous course, or drive around a formula one circuit, or shoot some zombies, or fly Concorde to new york, the choices for a fun time are endless. The perfect environment to be active within an enjoyable atmosphere of adrenaline, action and adventure, in a world just beyond reality. Families now have a safe environment to let kids unleash their explosive energy in the experience of a lifetime. Click to review www.sportssimulator/post/simulatedsportscafe