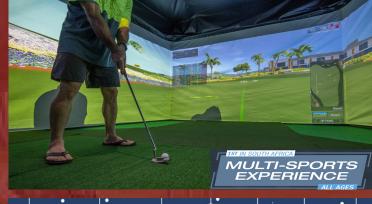

## SOUTH AFRICA HAVE SETUP AN INCREDIBLE SPORTS CAFÉ, WHERE FRIENDS AND FAMILY CAN EXPLORE A NEW REALITY

Simulated Sports has been setup within an air-conditioned arena beside a leading driving range, so visitors to both simulator centre and range, can choose between entertainment and practise. Most are preferring the simulated sports café with its 40 multiple sports, golf, racing, shooting and flight simulators. Entertaining families of all ages they are often hosting birthday parties, where players are competing in competitions using all five simulator leaderboards. Whilst companies are regularly organising corporate functions to impress their clients or inspiring teamwork and build connections between work colleagues. Combined with the Café approach, they are the go-to stop-off point for the driving range customers wishing to have an espresso, americano, latte, cappuccino, decaf, flat white or a chilled drink. As well as a great excuse for meeting friends for a coffee date, whilst we are here why don't we treat ourselves and play football or rugby or tennis or a round of golf at a famous course, or drive around a formula one circuit, or shoot some zombies, or fly Concorde to new york, the choices for a fun time are endless. The perfect environment to be active within an enjoyable atmosphere of adrenaline, action and adventure, in a world just beyond reality. Families now have a safe environment to let kids unleash their explosive energy in the experience of a lifetime. Click to review www.sportssimulator/post/simulatedsportscafe