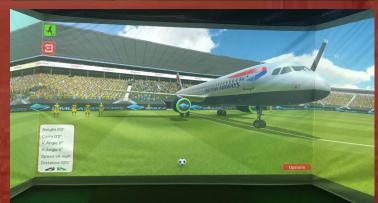

## SOUTH AFRICA HAVE SETUP AN INCREDIBLE SPORTS CAFÉ, WHERE FRIENDS AND FAMILY CAN EXPLORE A NEW REALITY

Simulated Sports has been setup within an air-conditioned arena beside a leading driving range, so visitors to both simulator centre and range, can choose between entertainment and practise. Most are preferring the simulated sports café with its 40 multiple sports, golf, racing, shooting and flight simulators. Entertaining families of all ages they are often hosting birthday parties, where players are competing in competitions using all five simulator leaderboards. Whilst companies are regularly organising corporate functions to impress their clients or inspiring teamwork and build connections between work colleagues. Combined with the Café approach, they are the go-to stop-off point for the driving range customers wishing to have an espresso, americano, latte, cappuccino, decaf, flat white or a chilled drink. As well as a great excuse for meeting friends for a coffee date, whilst we are here why don't we treat ourselves and play football or rugby or tennis or a round of golf at a famous course, or drive around a formula one circuit, or shoot some zombies, or fly Concorde to new york, the choices for a fun time are endless. The perfect environment to be active within an enjoyable atmosphere of adrenaline, action and adventure, in a world just beyond reality. Families now have a safe environment to let kids unleash their explosive energy in the experience of a lifetime. Click to review www.sportssimulator/post/simulatedsportscafe