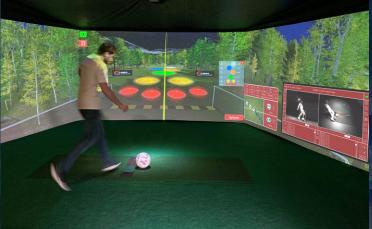

## 6+ NEW GAME CHALLENGES NOW PLAYABLE ON 22+ SPORTS, COMPETING UPON 4+ SCENIC LANDSCAPES, MAXIMISING FUN!

Sports Simulators have recently released 6+ Fun Challenges that are playable upon most Sports Indoors. Target Points, Scorer, Striker, Shot, Challenge and Drive; now taking entertainment to the next level. With easy to organise Global Tournaments or In-House competitions, using the ever-expanding library of Sports Simulator Challenges. Keeping customers fully entertained ensuring they return regularly to contest Fresh and Exciting Competitions. Played over several Scenic Landscapes such as Desert, Forest, Range, London with lots more environments in development, which are free upgrades. Used in conjunction with Shot Performance, Digital Video and Flight Analysis, the world's most advanced lessons are easily conducted over several Sports. Super Speed 3D Camera Technology offers without doubt the most accurate measurements, allowing professionals to fully analyse performance. Visually explaining exactly what occurred at impact, during flight analysis and comparing the players' technique from 2 positions. Ensuring Sporting Clubs, Family Entertainment Centers, Sports Bars and Leisure Facilities are re-energised; appealing to those wishing to be fully entertained and those expecting the very best coaching.