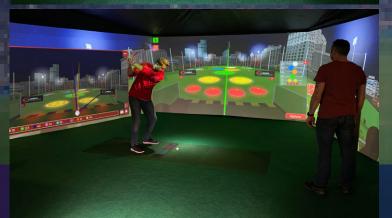

## 6+ NEW GAME CHALLENGES NOW PLAYABLE ON 22+ SPORTS, COMPETING UPON 4+ SCENIC LANDSCAPES, MAXIMISING FUN!

Sports Simulators have recently released 6+ Fun Challenges that are playable upon most Sports Indoors. Target Points, Scorer, Striker, Shot, Challenge and Drive; now taking entertainment to the next level. With easy to organise Global Tournaments or In-House competitions, using the ever-expanding library of Sports Simulator Challenges. Keeping customers fully entertained ensuring they return regularly to contest Fresh and Exciting Competitions. Played over several Scenic Landscapes such as Desert, Forest, Range, London with lots more environments in development, which are free upgrades. Used in conjunction with Shot Performance, Digital Video and Flight Analysis, the world's most advanced lessons are easily conducted over several Sports. Super Speed 3D Camera Technology offers without doubt the most accurate measurements, allowing professionals to fully analyse performance. Visually explaining exactly what occurred at impact, during flight analysis and comparing the players' technique from 2 positions. Ensuring Sporting Clubs, Family Entertainment Centers, Sports Bars and Leisure Facilities are re-energised; appealing to those wishing to be fully entertained and those expecting the very best coaching.