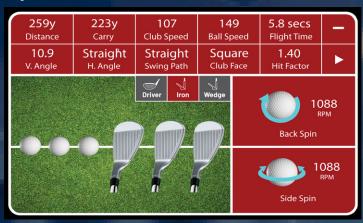

## 6+ NEW GAME CHALLENGES NOW PLAYABLE ON 22+ SPORTS, COMPETING UPON 4+ SCENIC LANDSCAPES, MAXIMISING FUN!

Sports Simulators have recently released 6+ Fun Challenges that are playable upon most Sports Indoors. Target Points, Scorer, Striker, Shot, Challenge and Drive; now taking entertainment to the next level. With easy to organise Global Tournaments or In-House competitions, using the ever-expanding library of Sports Simulator Challenges. Keeping customers fully entertained ensuring they return regularly to contest Fresh and Exciting Competitions. Played over several Scenic Landscapes such as Desert, Forest, Range, London with lots more environments in development, which are free upgrades. Used in conjunction with Shot Performance, Digital Video and Flight Analysis, the world's most advanced lessons are easily conducted over several Sports. Super Speed 3D Camera Technology offers without doubt the most accurate measurements, allowing professionals to fully analyse performance. Visually explaining exactly what occurred at impact, during flight analysis and comparing the players' technique from 2 positions. Ensuring Sporting Clubs, Family Entertainment Centers, Sports Bars and Leisure Facilities are re-energised; appealing to those wishing to be fully entertained and those expecting the very best coaching.