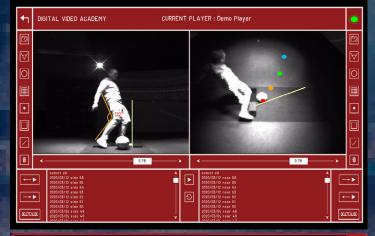

## 6+ NEW GAME CHALLENGES NOW PLAYABLE ON 22+ SPORTS, COMPETING UPON 4+ SCENIC LANDSCAPES, MAXIMISING FUN!

Sports Simulators have recently released 6+ Fun Challenges that are playable upon most Sports Indoors. Target Points, Scorer, Striker, Shot, Challenge and Drive; now taking entertainment to the next level. With easy to organise Global Tournaments or In-House competitions, using the ever-expanding library of Sports Simulator Challenges. Keeping customers fully entertained ensuring they return regularly to contest Fresh and Exciting Competitions. Played over several Scenic Landscapes such as Desert, Forest, Range, London with lots more environments in development, which are free upgrades. Used in conjunction with Shot Performance, Digital Video and Flight Analysis, the world's most advanced lessons are easily conducted over several Sports. Super Speed 3D Camera Technology offers without doubt the most accurate measurements, allowing professionals to fully analyse performance. Visually explaining exactly what occurred at impact, during flight analysis and comparing the players' technique from 2 positions. Ensuring Sporting Clubs, Family Entertainment Centers, Sports Bars and Leisure Facilities are re-energised; appealing to those wishing to be fully entertained and those expecting the very best coaching.