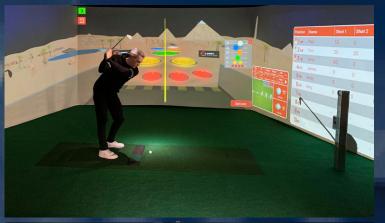

## 6+ NEW GAME CHALLENGES NOW PLAYABLE ON 22+ SPORTS, COMPETING UPON 4+ SCENIC LANDSCAPES, MAXIMISING FUN!

Sports Simulators have recently released 6+ Fun Challenges that are playable upon most Sports Indoors. Target Points, Scorer, Striker, Shot, Challenge and Drive; now taking entertainment to the next level. With easy to organise Global Tournaments or In-House competitions, using the ever-expanding library of Sports Simulator Challenges. Keeping customers fully entertained ensuring they return regularly to contest Fresh and Exciting Competitions. Played over several Scenic Landscapes such as Desert, Forest, Range, London with lots more environments in development, which are free upgrades. Used in conjunction with Shot Performance, Digital Video and Flight Analysis, the world's most advanced lessons are easily conducted over several Sports. Super Speed 3D Camera Technology offers without doubt the most accurate measurements, allowing professionals to fully analyse performance. Visually explaining exactly what occurred at impact, during flight analysis and comparing the players' technique from 2 positions. Ensuring Sporting Clubs, Family Entertainment Centers, Sports Bars and Leisure Facilities are re-energised; appealing to those wishing to be fully entertained and those expecting the very best coaching.