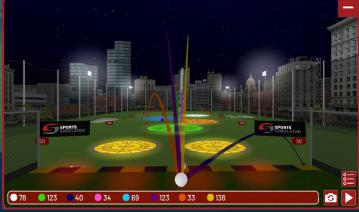

## 6+ NEW GAME CHALLENGES NOW PLAYABLE ON 22+ SPORTS, COMPETING UPON 4+ SCENIC LANDSCAPES, MAXIMISING FUN!

Sports Simulators have recently released 6+ Fun Challenges that are playable upon most Sports Indoors. Target Points, Scorer, Striker, Shot, Challenge and Drive; now taking entertainment to the next level. With easy to organise Global Tournaments or In-House competitions, using the ever-expanding library of Sports Simulator Challenges. Keeping customers fully entertained ensuring they return regularly to contest Fresh and Exciting Competitions. Played over several Scenic Landscapes such as Desert, Forest, Range, London with lots more environments in development, which are free upgrades. Used in conjunction with Shot Performance, Digital Video and Flight Analysis, the world's most advanced lessons are easily conducted over several Sports. Super Speed 3D Camera Technology offers without doubt the most accurate measurements, allowing professionals to fully analyse performance. Visually explaining exactly what occurred at impact, during flight analysis and comparing the players' technique from 2 positions. Ensuring Sporting Clubs, Family Entertainment Centers, Sports Bars and Leisure Facilities are re-energised; appealing to those wishing to be fully entertained and those expecting the very best coaching.