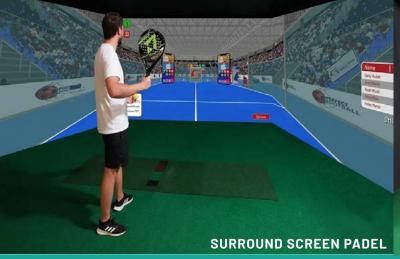

## **AUGUST 2024**

PLAY THE WORLD'S TOP SPORTING VENUES ON THE SPORTS SIMULATOR, 60+ SPORTS - 1,500+ GAMES -3,500+ VENUES







**FOOTBALL** 

ENGLISH PREMIER LEAGUE 17TH AUGUST ENGLAND



CRICKET

ENGLAND VS SRI LANKA 21ST - 25TH AUG - FIRST TEST OLD TRAFFORD, MANCHESTER



**MOTOR SPORT** 

DUTCH GRAND PRIX 23RD-25TH AUGUST ZANDVOORT, NETHERLANDS



**GOLF** 

WOMENS OPEN
22ND - 25TH
ST ANDREW'S, SCOTLAND



## **RUGBY LEAGUE**

BETFRED SUPER LEAGUE 1ST AUGUST WIGAN V HUDDERSFIELD



## **RUGBY UNION**

RUGBY CHAMPIONSHIP 10TH AUGUST AUSTRALIA VS SOUTH AFRICA



**FIELD HOCKEY** 

PARIS OLYMPICS (WOMENS)
1ST AUGUST
UNITED STATES V GREAT BRITAIN



**TENNIS** 

US OPEN 26TH AUGUST - 08TH SEPTEMBER NEW YORK, USA



BASEBALL

MLB LITTLE LEAGUE CLASSIC 18TH AUGUST YANKEES VS DETROIT TIGERS



## **PADEL**

PREMIER PADEL P2 2ND AUGUST FINLAND