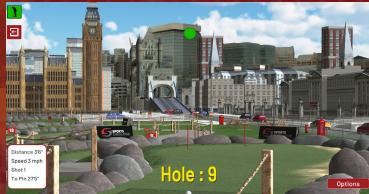

## ADVENTURE GOLF ADVANCED GRAPHICS DRIVING PROFITABILITY FOR ALL ENTERTAINMENT ATTRACTIONS WORLDWIDE

Sports Simulator has developed Adventure Golf, an innovative solution built on its highly precise simulation technology. This offering was created in response to valuable feedback from a variety of venues, including family entertainment centres, cruise ships, amusement parks, hotels, attraction venues, leisure facilities, golf resorts, and residential properties. The development was driven by the need for businesses to retain players through repeat visits. Traditional miniature golf courses often fail to attract returning players due to their fixed layouts. Adventure Golf addresses this challenge with fully interchangeable courses and environments, providing a fresh and engaging experience with every visit. This approach encourages repeat business and enhances profitability for venue operators. Beyond miniature golf, the simulator incorporates over 60+ sports, with 1,500+ game challenges and 3,500+ sporting venues from around the globe, broadening its appeal and creating diverse opportunities for success. Weather conditions, often a significant issue for outdoor venues, are also accounted for with Adventure Golf Simulators. Designed to fit into compact spaces – measuring just 10' (3m) wide x 10' (3m) deep x 8' (2.4m) high – they are ideal for standard-sized rooms. Outdoor venues can add cost-effective enclosures, while indoor venues can rearrange existing entertainment spaces to accommodate the simulator, maximising turnover with minimal adjustments. Adventure Golf is setting a new benchmark in entertainment, offering businesses a dynamic, engaging, and profitable way to attract and retain customers. Click to View the Sports Simulator Blog.