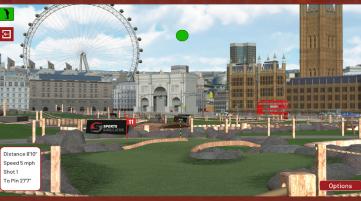

## ADVENTURE GOLF ADVANCED GRAPHICS DRIVING PROFITABILITY FOR ALL ENTERTAINMENT ATTRACTIONS WORLDWIDE

Sports Simulator has developed Adventure Golf, an innovative solution built on its highly precise simulation technology. This offering was created in response to valuable feedback from a variety of venues, including family entertainment centres, cruise ships, amusement parks, hotels, attraction venues, leisure facilities, golf resorts, and residential properties. The development was driven by the need for businesses to retain players through repeat visits. Traditional miniature golf courses often fail to attract returning players due to their fixed layouts. Adventure Golf addresses this challenge with fully interchangeable courses and environments, providing a fresh and engaging experience with every visit. This approach encourages repeat business and enhances profitability for venue operators. Beyond miniature golf, the simulator incorporates over 60+ sports, with 1,500+ game challenges and 3,500+ sporting venues from around the globe, broadening its appeal and creating diverse opportunities for success. Weather conditions, often a significant issue for outdoor venues, are also accounted for with Adventure Golf Simulators. Designed to fit into compact spaces – measuring just 10' (3m) wide x 10' (3m) deep x 8' (2.4m) high – they are ideal for standard-sized rooms. Outdoor venues can add cost-effective enclosures, while indoor venues can rearrange existing entertainment spaces to accommodate the simulator, maximising turnover with minimal adjustments. Adventure Golf is setting a new benchmark in entertainment, offering businesses a dynamic, engaging, and profitable way to attract and retain customers. Click to View the Sports Simulator Blog.