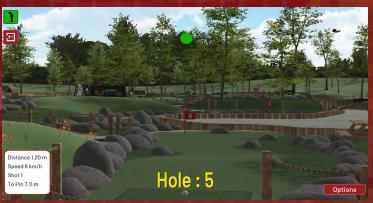

## ADVENTURE GOLF ADVANCED GRAPHICS DRIVING PROFITABILITY FOR ALL ENTERTAINMENT ATTRACTIONS WORLDWIDE

Sports Simulator has developed Adventure Golf, an innovative solution built on its highly precise simulation technology. This offering was created in response to valuable feedback from a variety of venues, including family entertainment centres, cruise ships, amusement parks, hotels, attraction venues, leisure facilities, golf resorts, and residential properties. The development was driven by the need for businesses to retain players through repeat visits. Traditional miniature golf courses often fail to attract returning players due to their fixed layouts. Adventure Golf addresses this challenge with fully interchangeable courses and environments, providing a fresh and engaging experience with every visit. This approach encourages repeat business and enhances profitability for venue operators. Beyond miniature golf, the simulator incorporates over 60+ sports, with 1,500+ game challenges and 3,500+ sporting venues from around the globe, broadening its appeal and creating diverse opportunities for success. Weather conditions, often a significant issue for outdoor venues, are also accounted for with Adventure Golf Simulators. Designed to fit into compact spaces – measuring just 10' (3m) wide x 10' (3m) deep x 8' (2.4m) high – they are ideal for standard-sized rooms. Outdoor venues can add cost-effective enclosures, while indoor venues can rearrange existing entertainment spaces to accommodate the simulator, maximising turnover with minimal adjustments. Adventure Golf is setting a new benchmark in entertainment, offering businesses a dynamic, engaging, and profitable way to attract and retain customers. Click to View the Sports Simulator Blog.