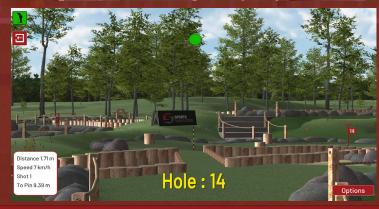

## ADVENTURE GOLF ADVANCED GRAPHICS DRIVING PROFITABILITY FOR ALL ENTERTAINMENT ATTRACTIONS WORLDWIDE

Sports Simulator has developed Adventure Golf, an innovative solution built on its highly precise simulation technology. This offering was created in response to valuable feedback from a variety of venues, including family entertainment centres, cruise ships, amusement parks, hotels, attraction venues, leisure facilities, golf resorts, and residential properties. The development was driven by the need for businesses to retain players through repeat visits. Traditional miniature golf courses often fail to attract returning players due to their fixed layouts. Adventure Golf addresses this challenge with fully interchangeable courses and environments, providing a fresh and engaging experience with every visit. This approach encourages repeat business and enhances profitability for venue operators. Beyond miniature golf, the simulator incorporates over 60+ sports, with 1,500+ game challenges and 3,500+ sporting venues from around the globe, broadening its appeal and creating diverse opportunities for success. Weather conditions, often a significant issue for outdoor venues, are also accounted for with Adventure Golf Simulators. Designed to fit into compact spaces – measuring just 10' (3m) wide x 10' (3m) deep x 8' (2.4m) high – they are ideal for standard-sized rooms. Outdoor venues can add cost-effective enclosures, while indoor venues can rearrange existing entertainment spaces to accommodate the simulator, maximising turnover with minimal adjustments. Adventure Golf is setting a new benchmark in entertainment, offering businesses a dynamic, engaging, and profitable way to attract and retain customers. Click to View the Sports Simulator Blog.