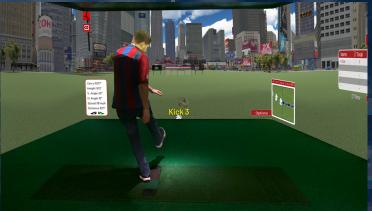

## UNITED STATES 300+ BEST STADIUMS, ARENAS & COURSES PLAYABLE ON THE WORLD'S MOST ACCURATE SIMULATOR

American Sports are now fully playable indoors for commercial businesses such as Sports Bars, Family Entertainment Centres and Virtual Sports Centres, as Sports Simulators can be custom manufactured to be as small as 10′ / 3m x 10′ / 3m, for installation in any establishment. By focusing on all the most famous annual sporting events held throughout the sporting calendar, companies can market their facilities weekly to be both fresh and appealing, by easily running contests at the same sporting venues. 300+ of the US′s top sporting venues are playable for Gridiron / American Football, Basketball, Baseball, Ice Hockey, Football / Soccer, Tennis, Golf and Nascar, as well as all the up and coming sports playable such as Lacrosse, Softball, Rugby Union, Field Hockey, Foot Golf, Cricket, Rugby League, Disc Golf, Handball, Sevens, Formula One and fifteen other sports. Playing on 568+ game challenges within day-time and night-time themes whether that is match play, contest play or competitions keeps customers fully entertained within their own team's Famous Stadium, Arena or even New York. Businesses will soon surpass their previous projections, with clients wanting to return more often, whilst increasing their spend. <a href="https://www.sportssimulator.com">www.sportssimulator.com</a>