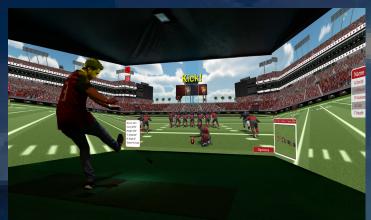

## UNITED STATES 300+ BEST STADIUMS, ARENAS & COURSES PLAYABLE ON THE WORLD'S MOST ACCURATE SIMULATOR

American Sports are now fully playable indoors for commercial businesses such as Sports Bars, Family Entertainment Centres and Virtual Sports Centres, as Sports Simulators can be custom manufactured to be as small as 10′ / 3m x 10′ / 3m, for installation in any establishment. By focusing on all the most famous annual sporting events held throughout the sporting calendar, companies can market their facilities weekly to be both fresh and appealing, by easily running contests at the same sporting venues. 300+ of the US′s top sporting venues are playable for Gridiron / American Football, Basketball, Baseball, Ice Hockey, Football / Soccer, Tennis, Golf and Nascar, as well as all the up and coming sports playable such as Lacrosse, Softball, Rugby Union, Field Hockey, Foot Golf, Cricket, Rugby League, Disc Golf, Handball, Sevens, Formula One and fifteen other sports. Playing on 568+ game challenges within day-time and night-time themes whether that is match play, contest play or competitions keeps customers fully entertained within their own team's Famous Stadium, Arena or even New York. Businesses will soon surpass their previous projections, with clients wanting to return more often, whilst increasing their spend. <a href="https://www.sportssimulator.com">www.sportssimulator.com</a>