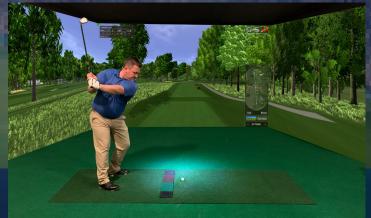

## UNITED STATES 300+ BEST STADIUMS, ARENAS & COURSES PLAYABLE ON THE WORLD'S MOST ACCURATE SIMULATOR

American Sports are now fully playable indoors for commercial businesses such as Sports Bars, Family Entertainment Centres and Virtual Sports Centres, as Sports Simulators can be custom manufactured to be as small as 10′ / 3m x 10′ / 3m, for installation in any establishment. By focusing on all the most famous annual sporting events held throughout the sporting calendar, companies can market their facilities weekly to be both fresh and appealing, by easily running contests at the same sporting venues. 300+ of the US′s top sporting venues are playable for Gridiron / American Football, Basketball, Baseball, Ice Hockey, Football / Soccer, Tennis, Golf and Nascar, as well as all the up and coming sports playable such as Lacrosse, Softball, Rugby Union, Field Hockey, Foot Golf, Cricket, Rugby League, Disc Golf, Handball, Sevens, Formula One and fifteen other sports. Playing on 568+ game challenges within day-time and night-time themes whether that is match play, contest play or competitions keeps customers fully entertained within their own team's Famous Stadium, Arena or even New York. Businesses will soon surpass their previous projections, with clients wanting to return more often, whilst increasing their spend. <a href="https://www.sportssimulator.com">www.sportssimulator.com</a>