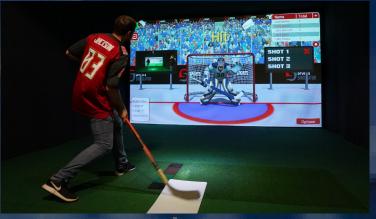

## UNITED STATES 300+ BEST STADIUMS, ARENAS & COURSES PLAYABLE ON THE WORLD'S MOST ACCURATE SIMULATOR

American Sports are now fully playable indoors for commercial businesses such as Sports Bars, Family Entertainment Centres and Virtual Sports Centres, as Sports Simulators can be custom manufactured to be as small as 10′ / 3m x 10′ / 3m, for installation in any establishment. By focusing on all the most famous annual sporting events held throughout the sporting calendar, companies can market their facilities weekly to be both fresh and appealing, by easily running contests at the same sporting venues. 300+ of the US′s top sporting venues are playable for Gridiron / American Football, Basketball, Baseball, Ice Hockey, Football / Soccer, Tennis, Golf and Nascar, as well as all the up and coming sports playable such as Lacrosse, Softball, Rugby Union, Field Hockey, Foot Golf, Cricket, Rugby League, Disc Golf, Handball, Sevens, Formula One and fifteen other sports. Playing on 568+ game challenges within day-time and night-time themes whether that is match play, contest play or competitions keeps customers fully entertained within their own team's Famous Stadium, Arena or even New York. Businesses will soon surpass their previous projections, with clients wanting to return more often, whilst increasing their spend. <a href="https://www.sportssimulator.com">www.sportssimulator.com</a>