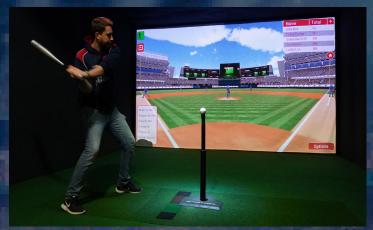

## UNITED STATES 300+ BEST STADIUMS, ARENAS & COURSES PLAYABLE ON THE WORLD'S MOST ACCURATE SIMULATOR

American Sports are now fully playable indoors for commercial businesses such as Sports Bars, Family Entertainment Centres and Virtual Sports Centres, as Sports Simulators can be custom manufactured to be as small as 10′ / 3m x 10′ / 3m, for installation in any establishment. By focusing on all the most famous annual sporting events held throughout the sporting calendar, companies can market their facilities weekly to be both fresh and appealing, by easily running contests at the same sporting venues. 300+ of the US′s top sporting venues are playable for Gridiron / American Football, Basketball, Baseball, Ice Hockey, Football / Soccer, Tennis, Golf and Nascar, as well as all the up and coming sports playable such as Lacrosse, Softball, Rugby Union, Field Hockey, Foot Golf, Cricket, Rugby League, Disc Golf, Handball, Sevens, Formula One and fifteen other sports. Playing on 568+ game challenges within day-time and night-time themes whether that is match play, contest play or competitions keeps customers fully entertained within their own team's Famous Stadium, Arena or even New York. Businesses will soon surpass their previous projections, with clients wanting to return more often, whilst increasing their spend. <a href="https://www.sportssimulator.com">www.sportssimulator.com</a>