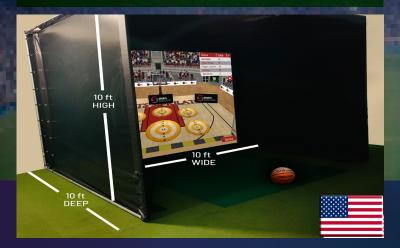

## UNITED STATES 300+ BEST STADIUMS, ARENAS & COURSES PLAYABLE ON THE WORLD'S MOST ACCURATE SIMULATOR

American Sports are now fully playable indoors for commercial businesses such as Sports Bars, Family Entertainment Centres and Virtual Sports Centres, as Sports Simulators can be custom manufactured to be as small as 10′ / 3m x 10′ / 3m, for installation in any establishment. By focusing on all the most famous annual sporting events held throughout the sporting calendar, companies can market their facilities weekly to be both fresh and appealing, by easily running contests at the same sporting venues. 300+ of the US′s top sporting venues are playable for Gridiron / American Football, Basketball, Baseball, Ice Hockey, Football / Soccer, Tennis, Golf and Nascar, as well as all the up and coming sports playable such as Lacrosse, Softball, Rugby Union, Field Hockey, Foot Golf, Cricket, Rugby League, Disc Golf, Handball, Sevens, Formula One and fifteen other sports. Playing on 568+ game challenges within day-time and night-time themes whether that is match play, contest play or competitions keeps customers fully entertained within their own team's Famous Stadium, Arena or even New York. Businesses will soon surpass their previous projections, with clients wanting to return more often, whilst increasing their spend. <a href="https://www.sportssimulator.com">www.sportssimulator.com</a>