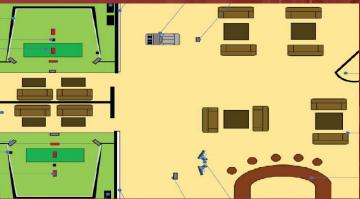

## FAMILY ENTERTAINMENT CENTRES, ACADEMIES AND CAFES VERY PROFITABLE BUSINESSES, WITH SPORTS SIMULATORS

Entertainment is going through a major expansion with people now wishing to change their relaxation habits, so spare time is focused on enjoyment. More commercial space becoming available as most people are now buying online instead of going to shops, or watching movies online instead of visiting the cinema. It is now the ideal time for new leisure businesses to open within available commercial space at significantly reduced rental costs. There is a need to satisfy the growing entertainment market and variety is key to retaining customers. When fitness and entertainment are combined with technology that is regularly updated, an entertainment business is always fresh and exciting. Sports Simulators are a popular solution providing state of the art technology, that can be custom-fit within the most available space. Offering Football, Tennis, Gridiron, Golf, Rugby, Cricket, Basketball, Baseball, Ice Hockey, Shooting, Motor Racing, Field Hockey, Contest Golf, Handball, Volleyball, Foot Golf and more means that all sports players and fans are catered for. There are four business plans available to study, which explain how it's very easy to set up entertainment centre(s) with minimal investment, which will attract investors from within the leisure industry. Please Review www.sportssimulator.com/business-plans