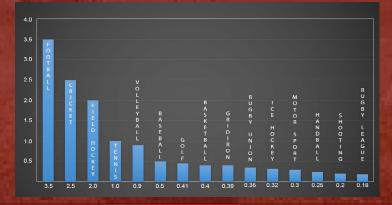

## FAMILY ENTERTAINMENT CENTRES, ACADEMIES AND CAFES VERY PROFITABLE BUSINESSES, WITH SPORTS SIMULATORS

Entertainment is going through a major expansion with people now wishing to change their relaxation habits, so spare time is focused on enjoyment. More commercial space becoming available as most people are now buying online instead of going to shops, or watching movies online instead of visiting the cinema. It is now the ideal time for new leisure businesses to open within available commercial space at significantly reduced rental costs. There is a need to satisfy the growing entertainment market and variety is key to retaining customers. When fitness and entertainment are combined with technology that is regularly updated, an entertainment business is always fresh and exciting. Sports Simulators are a popular solution providing state of the art technology, that can be custom-fit within the most available space. Offering Football, Tennis, Gridiron, Golf, Rugby, Cricket, Basketball, Baseball, Ice Hockey, Shooting, Motor Racing, Field Hockey, Contest Golf, Handball, Volleyball, Foot Golf and more means that all sports players and fans are catered for. There are four business plans available to study, which explain how it's very easy to set up entertainment centre(s) with minimal investment, which will attract investors from within the leisure industry. Please Review www.sportssimulator.com/business-plans