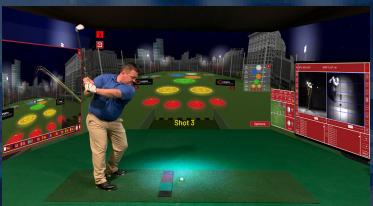

## PLAYING SEVERAL GAMES AT NIGHT COMPETING INSIDE FAMOUS CITIES, 1,000+ STADIUMS AND ENVIRONMENTS

Several night time game challenges are now playable within famous cities like London, New York and Paris, with other cities in development. Players can practise or compete within worldwide or in-house tournaments, shooting at 10 illuminated interactive targets at 6 varying distances. Currently, there are 5 game challenges night targets, night shot, night tension, night snooker and night chip, with other challenges being reviewed. Golfers playing inside realistic environments such as Range, Desert, Forest and famous cities. Sportsmen and women also competing inside 1,000+ famous stadiums for Football, Gridiron, Cricket, Rugby Union, Baseball, Field Hockey, Rugby League, Aussie Rules, Softball, Rugby Sevens, Twenty20, Archery and Discus. Coaches are now offering the very highest levels of lessons available worldwide, integrating the unique Interactive Flight Analysis. The last 10 shots can be fully analysed from 4 separate positions, along with the complete shot and average performance data. Academies are utilising this to enhance their training experience for players, as well their reputation for coaching. Night Challenges are extremely entertaining ensuring great revenues for Golf Centres, Sports Bars, Family Entertainment Centres, Sports Academies, Amusement Centres, Hotels, Leisure Centres and any Commercial business.