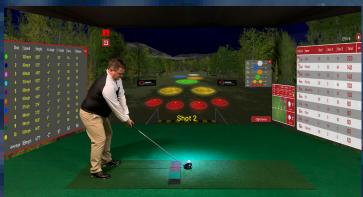

## PLAYING SEVERAL GAMES AT NIGHT COMPETING INSIDE FAMOUS CITIES, 1,000+ STADIUMS AND ENVIRONMENTS

Several night time game challenges are now playable within famous cities like London, New York and Paris, with other cities in development. Players can practise or compete within worldwide or in-house tournaments, shooting at 10 illuminated interactive targets at 6 varying distances. Currently, there are 5 game challenges night targets, night shot, night tension, night snooker and night chip, with other challenges being reviewed. Golfers playing inside realistic environments such as Range, Desert, Forest and famous cities. Sportsmen and women also competing inside 1,000+ famous stadiums for Football, Gridiron, Cricket, Rugby Union, Baseball, Field Hockey, Rugby League, Aussie Rules, Softball, Rugby Sevens, Twenty20, Archery and Discus. Coaches are now offering the very highest levels of lessons available worldwide, integrating the unique Interactive Flight Analysis. The last 10 shots can be fully analysed from 4 separate positions, along with the complete shot and average performance data. Academies are utilising this to enhance their training experience for players, as well their reputation for coaching. Night Challenges are extremely entertaining ensuring great revenues for Golf Centres, Sports Bars, Family Entertainment Centres, Sports Academies, Amusement Centres, Hotels, Leisure Centres and any Commercial business.