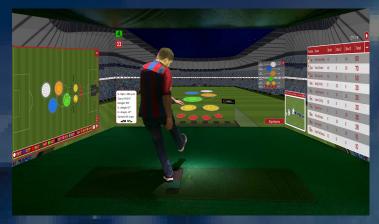

## PLAYING SEVERAL GAMES AT NIGHT COMPETING INSIDE FAMOUS CITIES, 1,000+ STADIUMS AND ENVIRONMENTS

Several night time game challenges are now playable within famous cities like London, New York and Paris, with other cities in development. Players can practise or compete within worldwide or in-house tournaments, shooting at 10 illuminated interactive targets at 6 varying distances. Currently, there are 5 game challenges night targets, night shot, night tension, night snooker and night chip, with other challenges being reviewed. Golfers playing inside realistic environments such as Range, Desert, Forest and famous cities. Sportsmen and women also competing inside 1,000+ famous stadiums for Football, Gridiron, Cricket, Rugby Union, Baseball, Field Hockey, Rugby League, Aussie Rules, Softball, Rugby Sevens, Twenty20, Archery and Discus. Coaches are now offering the very highest levels of lessons available worldwide, integrating the unique Interactive Flight Analysis. The last 10 shots can be fully analysed from 4 separate positions, along with the complete shot and average performance data. Academies are utilising this to enhance their training experience for players, as well their reputation for coaching. Night Challenges are extremely entertaining ensuring great revenues for Golf Centres, Sports Bars, Family Entertainment Centres, Sports Academies, Amusement Centres, Hotels, Leisure Centres and any Commercial business.