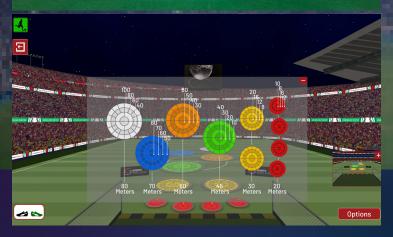

## PLAYING SEVERAL GAMES AT NIGHT COMPETING INSIDE FAMOUS CITIES, 1,000+ STADIUMS AND ENVIRONMENTS

Several night time game challenges are now playable within famous cities like London, New York and Paris, with other cities in development. Players can practise or compete within worldwide or in-house tournaments, shooting at 10 illuminated interactive targets at 6 varying distances. Currently, there are 5 game challenges night targets, night shot, night tension, night snooker and night chip, with other challenges being reviewed. Golfers playing inside realistic environments such as Range, Desert, Forest and famous cities. Sportsmen and women also competing inside 1,000+ famous stadiums for Football, Gridiron, Cricket, Rugby Union, Baseball, Field Hockey, Rugby League, Aussie Rules, Softball, Rugby Sevens, Twenty20, Archery and Discus. Coaches are now offering the very highest levels of lessons available worldwide, integrating the unique Interactive Flight Analysis. The last 10 shots can be fully analysed from 4 separate positions, along with the complete shot and average performance data. Academies are utilising this to enhance their training experience for players, as well their reputation for coaching. Night Challenges are extremely entertaining ensuring great revenues for Golf Centres, Sports Bars, Family Entertainment Centres, Sports Academies, Amusement Centres, Hotels, Leisure Centres and any Commercial business.