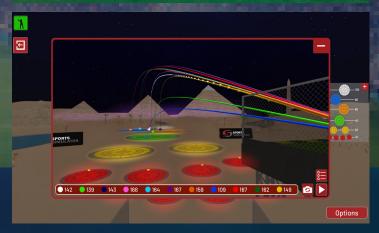

## PLAYING SEVERAL GAMES AT NIGHT COMPETING INSIDE FAMOUS CITIES, 1,000+ STADIUMS AND ENVIRONMENTS

Several night time game challenges are now playable within famous cities like London, New York and Paris, with other cities in development. Players can practise or compete within worldwide or in-house tournaments, shooting at 10 illuminated interactive targets at 6 varying distances. Currently, there are 5 game challenges night targets, night shot, night tension, night snooker and night chip, with other challenges being reviewed. Golfers playing inside realistic environments such as Range, Desert, Forest and famous cities. Sportsmen and women also competing inside 1,000+ famous stadiums for Football, Gridiron, Cricket, Rugby Union, Baseball, Field Hockey, Rugby League, Aussie Rules, Softball, Rugby Sevens, Twenty20, Archery and Discus. Coaches are now offering the very highest levels of lessons available worldwide, integrating the unique Interactive Flight Analysis. The last 10 shots can be fully analysed from 4 separate positions, along with the complete shot and average performance data. Academies are utilising this to enhance their training experience for players, as well their reputation for coaching. Night Challenges are extremely entertaining ensuring great revenues for Golf Centres, Sports Bars, Family Entertainment Centres, Sports Academies, Amusement Centres, Hotels, Leisure Centres and any Commercial business.