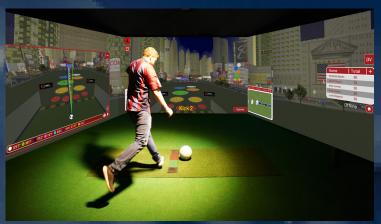

## PLAYING SEVERAL GAMES AT NIGHT COMPETING INSIDE FAMOUS CITIES, 1,000+ STADIUMS AND ENVIRONMENTS

Several night time game challenges are now playable within famous cities like London, New York and Paris, with other cities in development. Players can practise or compete within worldwide or in-house tournaments, shooting at 10 illuminated interactive targets at 6 varying distances. Currently, there are 5 game challenges night targets, night shot, night tension, night snooker and night chip, with other challenges being reviewed. Golfers playing inside realistic environments such as Range, Desert, Forest and famous cities. Sportsmen and women also competing inside 1,000+ famous stadiums for Football, Gridiron, Cricket, Rugby Union, Baseball, Field Hockey, Rugby League, Aussie Rules, Softball, Rugby Sevens, Twenty20, Archery and Discus. Coaches are now offering the very highest levels of lessons available worldwide, integrating the unique Interactive Flight Analysis. The last 10 shots can be fully analysed from 4 separate positions, along with the complete shot and average performance data. Academies are utilising this to enhance their training experience for players, as well their reputation for coaching. Night Challenges are extremely entertaining ensuring great revenues for Golf Centres, Sports Bars, Family Entertainment Centres, Sports Academies, Amusement Centres, Hotels, Leisure Centres and any Commercial business.