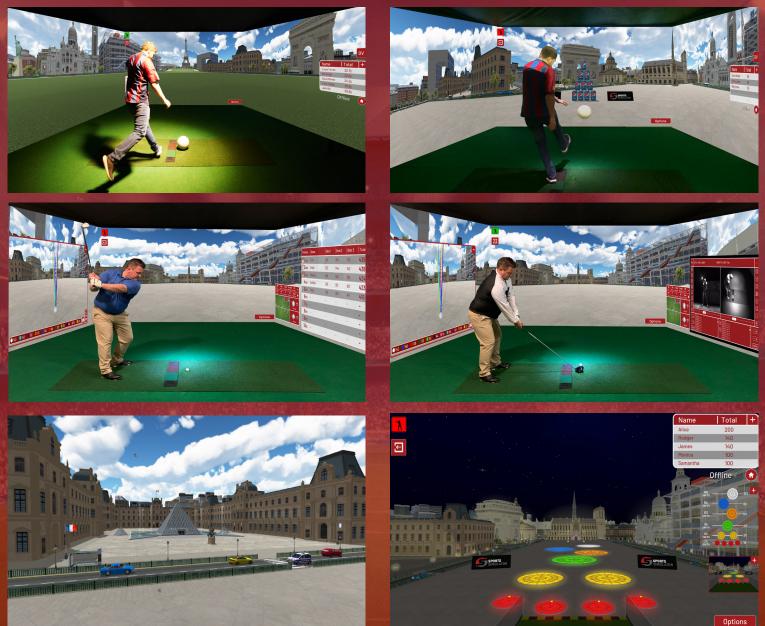

## WORLD'S MOST BEAUTIFUL CITY PARIS; NOW PLAYABLE ON SPORTS SIMULATOR WITH FAMOUS BUILDINGS AS IT'S BACKDROP

France's capital has been brought to life, being fully playable on the Sports Simulator day or night, featuring its most iconic buildings such as the Eiffel Tower, Notre-Dame Cathedral, Arc de Triomphe, Louvre Museum with its Pyramid, Grande Arche, Pantheon, Centre Pompidou, Sacre-Coeur, Statue of Liberty, Stade de France and Parc des Princes. Parisian's unique atmosphere is ensured with the metro underground, bike stands, tables, chairs, morris columns, bus stops, ice cream carts, park benches, combined with 3d moving objects such as french police cars, buses, cars and flags. By having the two most famous stadiums embedded, sporting tournaments are fully playable for fans, like the 2024 Summer Olympics, 2023 Rugby World Cup, FIFA World Cup, UEFA Champions League, Six Nations Rugby. As well as regular international football and rugby matches for the French national and the top Parisian domestic teams. Even though 525+ game challenges are playable, it is possible for custom made game challenges to be created, ensuring a specific marketing feel is developed, on any of the 28+ playable sports. The perfect solution for fresh and exciting entertainment for both men and women of all ages, whether that is in Sports Stores, Shopping Malls, Family Entertainment Centres, Hotels, Leisure Centres, Sports Bars, Cruise Liners, Amusement Centres or Sports Clubs. Sports Simulators are custom manufactured to fit inside any room!