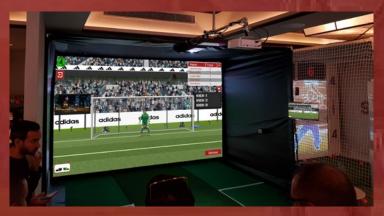

Sports Simulators compliment Batting Simulators offering popular English sports such as Cricket, Football, Rugby and 56 other Sports alongside 1,500+ Game Challenges and 3,500+ Sporting Venues. The incredible entertainment variety on offer in this exciting environment ensures players return time and time again. Sixies also offers sensational drinks from signature cocktails to all the classics, they serve one-of-a-kind, specially curated and expertly mixed drinks. Pre-booking is advised as the simulators are in high demand. Click to review: www.sportssimulator.com/post/sixes-social-cricket