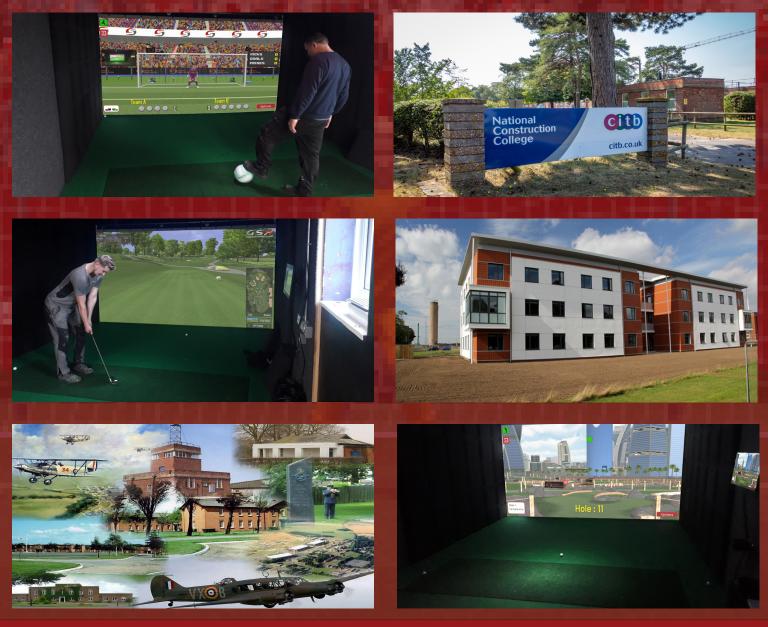

## ELITE SPORTS SIMULATOR AT CITB NATIONAL CONSTRUCTION COLLEGE FOR ATTENDEES' LEISURE AND RELAXATION

Sports Simulator has recently installed an Elite Sports Simulator at the Construction Industry Training Board's (CITB) National Construction College, enhancing campus life by providing attendees with an exciting, enjoyable way to relax and unwind outside their training schedules. Recognising the critical role downtime and recreational activities play in overall well-being, the Elite Sports Simulator offers attendees engaging, realistic virtual sports experiences designed to foster relaxation, reduce stress, and promote social interaction among trainees and staff. Attendees can explore various interactive games, including football, golf, and tennis, in highly realistic simulation, encouraging camaraderie and friendly competition that strengthens community bonds. The simulator also significantly contributes to effective stress management, positively impacting attendees' overall training outcomes. This installation underscores the commitment of Sports Simulator and CITB to supporting the holistic development and well-being of individuals attending the National Construction College. By providing the Elite Sports Simulator, the college environment becomes more enriching and supportive, blending educational objectives with opportunities for personal wellness and leisure. The presence of the Elite Sports Simulator highlights a forward-thinking approach by CITB and Sports Simulator, prioritising not just professional skill development but also personal satisfaction and community engagement. Click to View the Sports Simulator Blog.