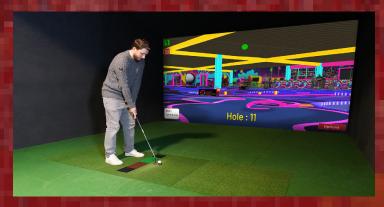

## EXPERIENCE CYBER GOLF – A FUTURISTIC NEON-THEMED PUTTING SIMULATOR FOR ALL ENTERTAINMENT VENUES

Cyber Golf is a revolutionary indoor putting simulator that transforms traditional golf into a futuristic, neon-lit adventure. Designed for entertainment venues, arcades, golf centres, and family entertainment centres, this innovative system offers an immersive 18-hole putting experience featuring dynamic ramps, obstacles and exciting challenges. The cutting-edge sports simulation technology ensures accurate ball physics, realistic gameplay and an interactive experience that keeps players engaged. With customisable settings, Cyber Golf caters to all skill levels, from casual players to competitive golfers. The visually striking neon environment adds to the excitement, making it a standout attraction in any venue. Multiplayer options and real-time score tracking enhance the fun, encouraging friendly competition and repeat play. Cyber Golf is more than just a game—it's a high-retention, revenue-boosting attraction that increases customer engagement. Whether you're looking to expand your venue's entertainment offerings or introduce a unique, interactive experience, this simulator is the perfect addition. Sports Simulator provides worldwide installation, full support and expert guidance, ensuring a seamless integration into your business. With its blend of precision, strategy, and entertainment, Cyber Golf delivers a next-generation putting experience that appeals to players of all ages. Don't miss the opportunity to enhance your venue with this exciting, innovative simulator. Contact us today to learn more about bringing Cyber Golf to your location! Click to View the Sports Simulator Blog