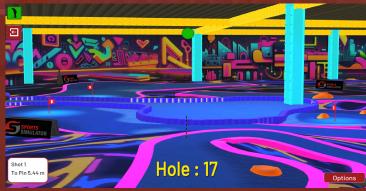

## EXPERIENCE CYBER GOLF – A FUTURISTIC NEON-THEMED PUTTING SIMULATOR FOR ALL ENTERTAINMENT VENUES

Cyber Golf is a revolutionary indoor putting simulator that transforms traditional golf into a futuristic, neon-lit adventure. Designed for entertainment venues, arcades, golf centres, and family entertainment centres, this innovative system offers an immersive 18-hole putting experience featuring dynamic ramps, obstacles and exciting challenges. The cutting-edge sports simulation technology ensures accurate ball physics, realistic gameplay and an interactive experience that keeps players engaged. With customisable settings, Cyber Golf caters to all skill levels, from casual players to competitive golfers. The visually striking neon environment adds to the excitement, making it a standout attraction in any venue. Multiplayer options and real-time score tracking enhance the fun, encouraging friendly competition and repeat play. Cyber Golf is more than just a game—it's a high-retention, revenue-boosting attraction that increases customer engagement. Whether you're looking to expand your venue's entertainment offerings or introduce a unique, interactive experience, this simulator is the perfect addition. Sports Simulator provides worldwide installation, full support and expert guidance, ensuring a seamless integration into your business. With its blend of precision, strategy, and entertainment, Cyber Golf delivers a next-generation putting experience that appeals to players of all ages. Don't miss the opportunity to enhance your venue with this exciting, innovative simulator. Contact us today to learn more about bringing Cyber Golf to your location! Click to View the Sports Simulator Blog