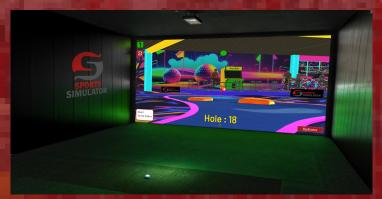

## EXPERIENCE CYBER GOLF – A FUTURISTIC NEON-THEMED PUTTING SIMULATOR FOR ALL ENTERTAINMENT VENUES

Cyber Golf is a revolutionary indoor putting simulator that transforms traditional golf into a futuristic, neon-lit adventure. Designed for entertainment venues, arcades, golf centres, and family entertainment centres, this innovative system offers an immersive 18-hole putting experience featuring dynamic ramps, obstacles and exciting challenges. The cutting-edge sports simulation technology ensures accurate ball physics, realistic gameplay and an interactive experience that keeps players engaged. With customisable settings, Cyber Golf caters to all skill levels, from casual players to competitive golfers. The visually striking neon environment adds to the excitement, making it a standout attraction in any venue. Multiplayer options and real-time score tracking enhance the fun, encouraging friendly competition and repeat play. Cyber Golf is more than just a game—it's a high-retention, revenue-boosting attraction that increases customer engagement. Whether you're looking to expand your venue's entertainment offerings or introduce a unique, interactive experience, this simulator is the perfect addition. Sports Simulator provides worldwide installation, full support and expert guidance, ensuring a seamless integration into your business. With its blend of precision, strategy, and entertainment, Cyber Golf delivers a next-generation putting experience that appeals to players of all ages. Don't miss the opportunity to enhance your venue with this exciting, innovative simulator. Contact us today to learn more about bringing Cyber Golf to your location! Click to View the Sports Simulator Blog