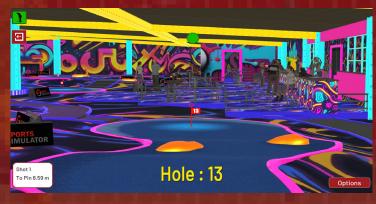

## EXPERIENCE CYBER GOLF – A FUTURISTIC NEON-THEMED PUTTING SIMULATOR FOR ALL ENTERTAINMENT VENUES

Cyber Golf is a revolutionary indoor putting simulator that transforms traditional golf into a futuristic, neon-lit adventure. Designed for entertainment venues, arcades, golf centres, and family entertainment centres, this innovative system offers an immersive 18-hole putting experience featuring dynamic ramps, obstacles and exciting challenges. The cutting-edge sports simulation technology ensures accurate ball physics, realistic gameplay and an interactive experience that keeps players engaged. With customisable settings, Cyber Golf caters to all skill levels, from casual players to competitive golfers. The visually striking neon environment adds to the excitement, making it a standout attraction in any venue. Multiplayer options and real-time score tracking enhance the fun, encouraging friendly competition and repeat play. Cyber Golf is more than just a game—it's a high-retention, revenue-boosting attraction that increases customer engagement. Whether you're looking to expand your venue's entertainment offerings or introduce a unique, interactive experience, this simulator is the perfect addition. Sports Simulator provides worldwide installation, full support and expert guidance, ensuring a seamless integration into your business. With its blend of precision, strategy, and entertainment, Cyber Golf delivers a next-generation putting experience that appeals to players of all ages. Don't miss the opportunity to enhance your venue with this exciting, innovative simulator. Contact us today to learn more about bringing Cyber Golf to your location! Click to View the Sports Simulator Blog