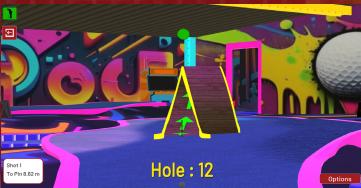

## EXPERIENCE CYBER GOLF – A FUTURISTIC NEON-THEMED PUTTING SIMULATOR FOR ALL ENTERTAINMENT VENUES

Cyber Golf is a revolutionary indoor putting simulator that transforms traditional golf into a futuristic, neon-lit adventure. Designed for entertainment venues, arcades, golf centres, and family entertainment centres, this innovative system offers an immersive 18-hole putting experience featuring dynamic ramps, obstacles and exciting challenges. The cutting-edge sports simulation technology ensures accurate ball physics, realistic gameplay and an interactive experience that keeps players engaged. With customisable settings, Cyber Golf caters to all skill levels, from casual players to competitive golfers. The visually striking neon environment adds to the excitement, making it a standout attraction in any venue. Multiplayer options and real-time score tracking enhance the fun, encouraging friendly competition and repeat play. Cyber Golf is more than just a game—it's a high-retention, revenue-boosting attraction that increases customer engagement. Whether you're looking to expand your venue's entertainment offerings or introduce a unique, interactive experience, this simulator is the perfect addition. Sports Simulator provides worldwide installation, full support and expert guidance, ensuring a seamless integration into your business. With its blend of precision, strategy, and entertainment, Cyber Golf delivers a next-generation putting experience that appeals to players of all ages. Don't miss the opportunity to enhance your venue with this exciting, innovative simulator. Contact us today to learn more about bringing Cyber Golf to your location! Click to View the Sports Simulator Blog