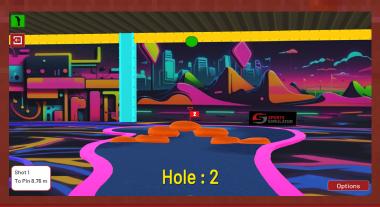

## EXPERIENCE CYBER GOLF – A FUTURISTIC NEON-THEMED PUTTING SIMULATOR FOR ALL ENTERTAINMENT VENUES

Cyber Golf is a revolutionary indoor putting simulator that transforms traditional golf into a futuristic, neon-lit adventure. Designed for entertainment venues, arcades, golf centres, and family entertainment centres, this innovative system offers an immersive 18-hole putting experience featuring dynamic ramps, obstacles and exciting challenges. The cutting-edge sports simulation technology ensures accurate ball physics, realistic gameplay and an interactive experience that keeps players engaged. With customisable settings, Cyber Golf caters to all skill levels, from casual players to competitive golfers. The visually striking neon environment adds to the excitement, making it a standout attraction in any venue. Multiplayer options and real-time score tracking enhance the fun, encouraging friendly competition and repeat play. Cyber Golf is more than just a game—it's a high-retention, revenue-boosting attraction that increases customer engagement. Whether you're looking to expand your venue's entertainment offerings or introduce a unique, interactive experience, this simulator is the perfect addition. Sports Simulator provides worldwide installation, full support and expert guidance, ensuring a seamless integration into your business. With its blend of precision, strategy, and entertainment, Cyber Golf delivers a next-generation putting experience that appeals to players of all ages. Don't miss the opportunity to enhance your venue with this exciting, innovative simulator. Contact us today to learn more about bringing Cyber Golf to your location! Click to View the Sports Simulator Blog